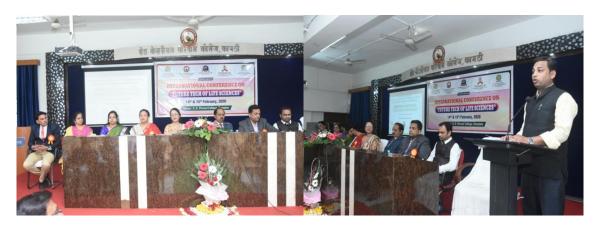

## Academic Year 2019 - 2020

| S.<br>No. | Year | Name of the workshop / seminar / conference                                         | Number of Participants | Date From – To              |
|-----------|------|-------------------------------------------------------------------------------------|------------------------|-----------------------------|
| 1         | 2019 | QVersity Seminar on Online Courses                                                  | 77                     | 26.07.2019                  |
| 2         | 2019 | One day National Conference on Online<br>Business Issues & Challenges (OBIC – 2019) | 350                    | 18.09.2019                  |
| 3         | 2019 | One Day Regional Workshop on Research Work & its Significance                       | 220                    | 27.09.2019                  |
| 4         | 2019 | National Conference on Solid State<br>Chemistry & Allied Areas (NCSCA-2019)         | 690                    | 20.12.2019 to 21.12.2019    |
| 5         | 2020 | Awareness Seminar regarding Air Force<br>Recruitments                               | 158                    | 05.02.2020                  |
| 6         | 2020 | Two Day International Conference on Future<br>Tech of Life Sciences                 | 550                    | 14.02.2020 to<br>15.02.2020 |
| 7         | 2020 | One Day Skill Enhancement Workshop for Teaching staff members & PG students         | 80                     | 03.03.2020                  |
| 8         | 2020 | International Webinar on Researching & Writing a Masters Dissertation               | 750                    | 25.05.2020                  |
| 9         | 2020 | Two Day National Webinar on ICT Tools for<br>College Teachers                       | 350                    | 28.05.2020 to 29.05.2020    |
|           | ı    |                                                                                     |                        |                             |