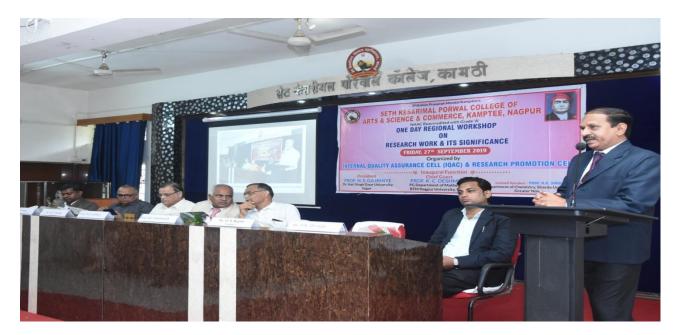

## Academic Year 2019 - 2020

| S.<br>No. | Year | Name of the workshop / seminar / conference                                         | Number of Participants | Date From – To              |
|-----------|------|-------------------------------------------------------------------------------------|------------------------|-----------------------------|
| 1         | 2019 | QVersity Seminar on Online Courses                                                  | 77                     | 26.07.2019                  |
| 2         | 2019 | One day National Conference on Online<br>Business Issues & Challenges (OBIC – 2019) | 350                    | 18.09.2019                  |
| 3         | 2019 | One Day Regional Workshop on Research Work & its Significance                       | 220                    | 27.09.2019                  |
| 4         | 2019 | National Conference on Solid State<br>Chemistry & Allied Areas (NCSCA-2019)         | 690                    | 20.12.2019 to 21.12.2019    |
| 5         | 2020 | Awareness Seminar regarding Air Force<br>Recruitments                               | 158                    | 05.02.2020                  |
| 6         | 2020 | Two Day International Conference on Future<br>Tech of Life Sciences                 | 550                    | 14.02.2020 to<br>15.02.2020 |
| 7         | 2020 | One Day Skill Enhancement Workshop for Teaching staff members & PG students         | 80                     | 03.03.2020                  |
| 8         | 2020 | International Webinar on Researching & Writing a Masters Dissertation               | 750                    | 25.05.2020                  |
| 9         | 2020 | Two Day National Webinar on ICT Tools for<br>College Teachers                       | 350                    | 28.05.2020 to 29.05.2020    |
|           | ı    |                                                                                     |                        |                             |