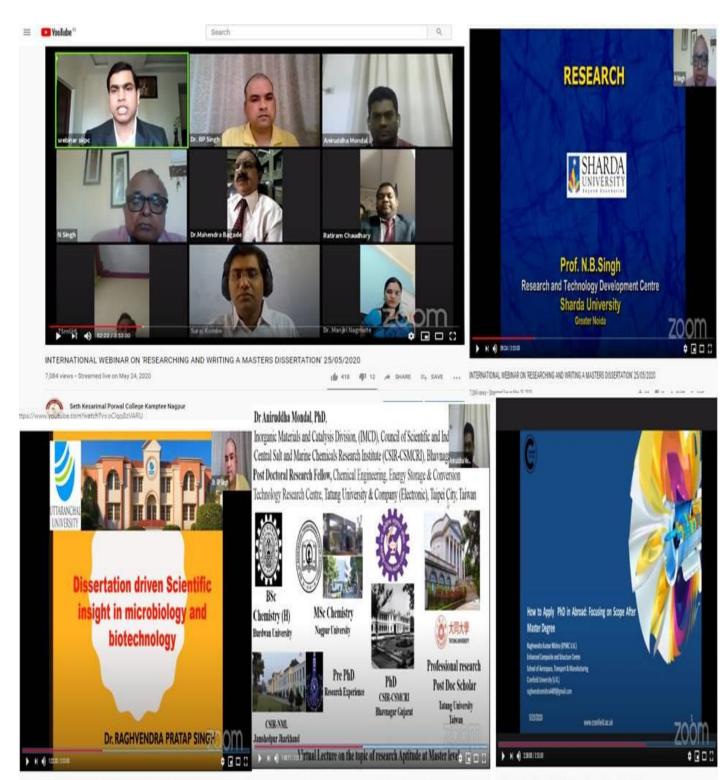

## Academic Year 2019 - 2020

| S.<br>No. | Year | Name of the workshop / seminar / conference                                         | Number of Participants | Date From – To              |
|-----------|------|-------------------------------------------------------------------------------------|------------------------|-----------------------------|
| 1         | 2019 | QVersity Seminar on Online Courses                                                  | 77                     | 26.07.2019                  |
| 2         | 2019 | One day National Conference on Online<br>Business Issues & Challenges (OBIC – 2019) | 350                    | 18.09.2019                  |
| 3         | 2019 | One Day Regional Workshop on Research Work & its Significance                       | 220                    | 27.09.2019                  |
| 4         | 2019 | National Conference on Solid State<br>Chemistry & Allied Areas (NCSCA-2019)         | 690                    | 20.12.2019 to 21.12.2019    |
| 5         | 2020 | Awareness Seminar regarding Air Force<br>Recruitments                               | 158                    | 05.02.2020                  |
| 6         | 2020 | Two Day International Conference on Future<br>Tech of Life Sciences                 | 550                    | 14.02.2020 to<br>15.02.2020 |
| 7         | 2020 | One Day Skill Enhancement Workshop for Teaching staff members & PG students         | 80                     | 03.03.2020                  |
| 8         | 2020 | International Webinar on Researching & Writing a Masters Dissertation               | 750                    | 25.05.2020                  |
| 9         | 2020 | Two Day National Webinar on ICT Tools for<br>College Teachers                       | 350                    | 28.05.2020 to 29.05.2020    |
|           | ı    |                                                                                     |                        |                             |