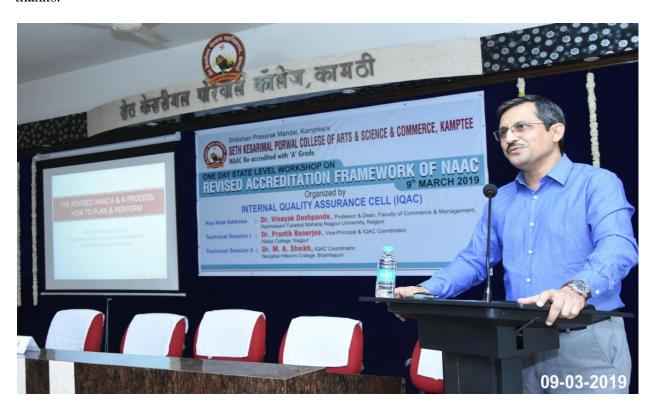

| 2018 | Two Days Hockey Skill Development<br>Workshop                                     | 30                                                                                                                                                                                                                                                                                                                                                          | 19.10.2018 to 20.10.2018                                                                                                                                                                                                                                                                                                                                                         |
|------|-----------------------------------------------------------------------------------|-------------------------------------------------------------------------------------------------------------------------------------------------------------------------------------------------------------------------------------------------------------------------------------------------------------------------------------------------------------|----------------------------------------------------------------------------------------------------------------------------------------------------------------------------------------------------------------------------------------------------------------------------------------------------------------------------------------------------------------------------------|
| 2018 | Orientation Program for Teaching Staff<br>Members on Criteria V, VI & VII of NAAC | 36                                                                                                                                                                                                                                                                                                                                                          | 26.11.2018                                                                                                                                                                                                                                                                                                                                                                       |
| 2018 | SWAYAM Workshop for Teaching Staff Members                                        | 35                                                                                                                                                                                                                                                                                                                                                          | 12.12.2018                                                                                                                                                                                                                                                                                                                                                                       |
| 2019 | Workshop on Self Defense                                                          | 110                                                                                                                                                                                                                                                                                                                                                         | 02.02.2019                                                                                                                                                                                                                                                                                                                                                                       |
| 2019 | Workshop on Self Employment                                                       | 34                                                                                                                                                                                                                                                                                                                                                          | 16.02.2019                                                                                                                                                                                                                                                                                                                                                                       |
| 2019 | Workshop on Yogic Kriya for staff and students                                    | 42                                                                                                                                                                                                                                                                                                                                                          | 22.02.2019                                                                                                                                                                                                                                                                                                                                                                       |
| 2019 | Panel discussion on Need for Gender<br>Sensitization                              | 96                                                                                                                                                                                                                                                                                                                                                          | 08.03.2019                                                                                                                                                                                                                                                                                                                                                                       |
| 2019 | One Day State Level Workshop on Revised<br>Accreditation Framework of NAAC        | 247                                                                                                                                                                                                                                                                                                                                                         | 09.03.2019                                                                                                                                                                                                                                                                                                                                                                       |
|      | 2018<br>2018<br>2019<br>2019<br>2019<br>2019                                      | 2018 Orientation Program for Teaching Staff Members on Criteria V, VI & VII of NAAC  2018 SWAYAM Workshop for Teaching Staff Members  2019 Workshop on Self Defense  2019 Workshop on Self Employment  2019 Workshop on Yogic Kriya for staff and students  2019 Panel discussion on Need for Gender Sensitization  One Day State Level Workshop on Revised | Workshop  Orientation Program for Teaching Staff Members on Criteria V, VI & VII of NAAC  SWAYAM Workshop for Teaching Staff Members  Workshop on Self Defense  Workshop on Self Employment  Workshop on Yogic Kriya for staff and students  Panel discussion on Need for Gender Sensitization  One Day State Level Workshop on Revised  One Day State Level Workshop on Revised |