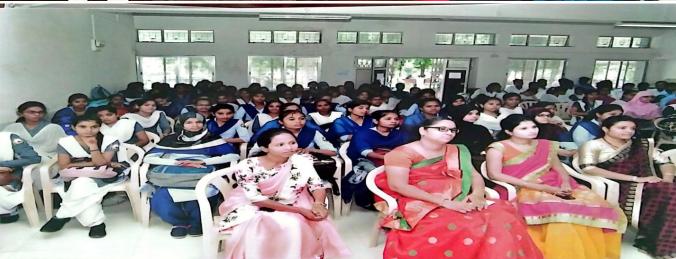

# Report on "National Science Day Celebration" 28th February 2018

PG Department of Microbiology, S. K. Porwal College of Arts Commerce and Science Kamptee organized a "National Science Day Celebration" on 28<sup>th</sup> February 2018 under the banner of Microbiology Society India. "The National Science Day" was celebrated to commemorate and honor the work of eminent Physicist Sir Dr. C. V. Raman; and in order to mark his outstanding contribution in the invention of Scattering of Light.

The event was organized under the guidance of Dr. Alok Rai, Teacher-Incharge of Microbiology Society. Principal of college, Dr. M.B. Bagade presides the event, while Dr. Rakesh Thakare, HOD department of Microbiology, Yashwantrao Chavan Arts, Commerce and Science College Lakhandur, Bhandara was as Guest of Honor. Dr. Ansari, Vice-principal and HOD of Biochemistry, HOD and PG coordinator, Dr. Arun Ingale, Dr. Ratiram Chaudhary, HOD and PG coordinator of department of Chemistry, Dr. Sudip Mondal, Mr. Sachin Yerpude, Mrs. Neha Deshattiwar, Mrs. Reetika Thakare, Mr. Ajay Potbhare, Mrs. Dhole and students of B.Sc and M.Sc. (Microbiology/Chemistry) were present in the event.

The event was delighted by inspirational words by Principal, he motivated students to understand the scientific concepts and inculcate science. Likewise, our Guest of Honor Dr. Rakesh Thakare shared an inspiring story of Nobel Laureate Dr. C.V. Raman. He also motivated and appealed students to learn the concepts of science, work hard, read standard reference books, and try to understand the concepts of sciences rather than mugging up. Moreover, On the occasion of National Science day various competitions and activities were organized and M.Sc. and B.Sc. students from department of Microbiology actively participated in this scientific gathering. In seminar competitions total **8 students from M.Sc. and B.Sc.** actively participated, Miss. Naina Kale, B.Sc Sem-I presented on "Bioremediation", while Miss. Alka Ramesh Saroj, presented on "Raman Spectroscopy". Another interesting presentation was given by Miss. Neha Deshattiwar research scholar; he explained the Antimicrobial activity of phytochemical against MDR specific strain. The program was conducted by Miss. Achal Jaiswal, while vote of thanks delivered by Miss. Mayuri Pandey.