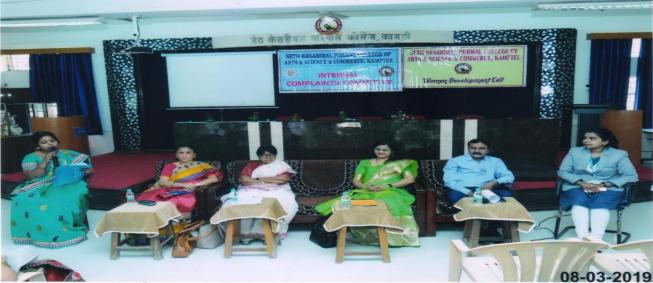

| 2018 | Two Days Hockey Skill Development<br>Workshop                                     | 30                                                                                                                                                                                                                                                                                                                                                          | 19.10.2018 to 20.10.2018                                                                                                                                                                                                                                                                                                                                                         |
|------|-----------------------------------------------------------------------------------|-------------------------------------------------------------------------------------------------------------------------------------------------------------------------------------------------------------------------------------------------------------------------------------------------------------------------------------------------------------|----------------------------------------------------------------------------------------------------------------------------------------------------------------------------------------------------------------------------------------------------------------------------------------------------------------------------------------------------------------------------------|
| 2018 | Orientation Program for Teaching Staff<br>Members on Criteria V, VI & VII of NAAC | 36                                                                                                                                                                                                                                                                                                                                                          | 26.11.2018                                                                                                                                                                                                                                                                                                                                                                       |
| 2018 | SWAYAM Workshop for Teaching Staff Members                                        | 35                                                                                                                                                                                                                                                                                                                                                          | 12.12.2018                                                                                                                                                                                                                                                                                                                                                                       |
| 2019 | Workshop on Self Defense                                                          | 110                                                                                                                                                                                                                                                                                                                                                         | 02.02.2019                                                                                                                                                                                                                                                                                                                                                                       |
| 2019 | Workshop on Self Employment                                                       | 34                                                                                                                                                                                                                                                                                                                                                          | 16.02.2019                                                                                                                                                                                                                                                                                                                                                                       |
| 2019 | Workshop on Yogic Kriya for staff and students                                    | 42                                                                                                                                                                                                                                                                                                                                                          | 22.02.2019                                                                                                                                                                                                                                                                                                                                                                       |
| 2019 | Panel discussion on Need for Gender<br>Sensitization                              | 96                                                                                                                                                                                                                                                                                                                                                          | 08.03.2019                                                                                                                                                                                                                                                                                                                                                                       |
| 2019 | One Day State Level Workshop on Revised<br>Accreditation Framework of NAAC        | 247                                                                                                                                                                                                                                                                                                                                                         | 09.03.2019                                                                                                                                                                                                                                                                                                                                                                       |
|      | 2018<br>2018<br>2019<br>2019<br>2019<br>2019                                      | 2018 Orientation Program for Teaching Staff Members on Criteria V, VI & VII of NAAC  2018 SWAYAM Workshop for Teaching Staff Members  2019 Workshop on Self Defense  2019 Workshop on Self Employment  2019 Workshop on Yogic Kriya for staff and students  2019 Panel discussion on Need for Gender Sensitization  One Day State Level Workshop on Revised | Workshop  Orientation Program for Teaching Staff Members on Criteria V, VI & VII of NAAC  SWAYAM Workshop for Teaching Staff Members  Workshop on Self Defense  Workshop on Self Employment  Workshop on Yogic Kriya for staff and students  Panel discussion on Need for Gender Sensitization  One Day State Level Workshop on Revised  One Day State Level Workshop on Revised |