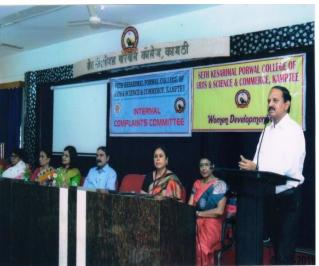

| 2018 | Two Days Hockey Skill Development<br>Workshop                                     | 30                                                                                                                                                                                                                                                                                                                                                          | 19.10.2018 to 20.10.2018                                                                                                                                                                                                                                                                                                                                                         |
|------|-----------------------------------------------------------------------------------|-------------------------------------------------------------------------------------------------------------------------------------------------------------------------------------------------------------------------------------------------------------------------------------------------------------------------------------------------------------|----------------------------------------------------------------------------------------------------------------------------------------------------------------------------------------------------------------------------------------------------------------------------------------------------------------------------------------------------------------------------------|
| 2018 | Orientation Program for Teaching Staff<br>Members on Criteria V, VI & VII of NAAC | 36                                                                                                                                                                                                                                                                                                                                                          | 26.11.2018                                                                                                                                                                                                                                                                                                                                                                       |
| 2018 | SWAYAM Workshop for Teaching Staff Members                                        | 35                                                                                                                                                                                                                                                                                                                                                          | 12.12.2018                                                                                                                                                                                                                                                                                                                                                                       |
| 2019 | Workshop on Self Defense                                                          | 110                                                                                                                                                                                                                                                                                                                                                         | 02.02.2019                                                                                                                                                                                                                                                                                                                                                                       |
| 2019 | Workshop on Self Employment                                                       | 34                                                                                                                                                                                                                                                                                                                                                          | 16.02.2019                                                                                                                                                                                                                                                                                                                                                                       |
| 2019 | Workshop on Yogic Kriya for staff and students                                    | 42                                                                                                                                                                                                                                                                                                                                                          | 22.02.2019                                                                                                                                                                                                                                                                                                                                                                       |
| 2019 | Panel discussion on Need for Gender<br>Sensitization                              | 96                                                                                                                                                                                                                                                                                                                                                          | 08.03.2019                                                                                                                                                                                                                                                                                                                                                                       |
| 2019 | One Day State Level Workshop on Revised<br>Accreditation Framework of NAAC        | 247                                                                                                                                                                                                                                                                                                                                                         | 09.03.2019                                                                                                                                                                                                                                                                                                                                                                       |
|      | 2018<br>2018<br>2019<br>2019<br>2019<br>2019                                      | 2018 Orientation Program for Teaching Staff Members on Criteria V, VI & VII of NAAC  2018 SWAYAM Workshop for Teaching Staff Members  2019 Workshop on Self Defense  2019 Workshop on Self Employment  2019 Workshop on Yogic Kriya for staff and students  2019 Panel discussion on Need for Gender Sensitization  One Day State Level Workshop on Revised | Workshop  Orientation Program for Teaching Staff Members on Criteria V, VI & VII of NAAC  SWAYAM Workshop for Teaching Staff Members  Workshop on Self Defense  Workshop on Self Employment  Workshop on Yogic Kriya for staff and students  Panel discussion on Need for Gender Sensitization  One Day State Level Workshop on Revised  One Day State Level Workshop on Revised |