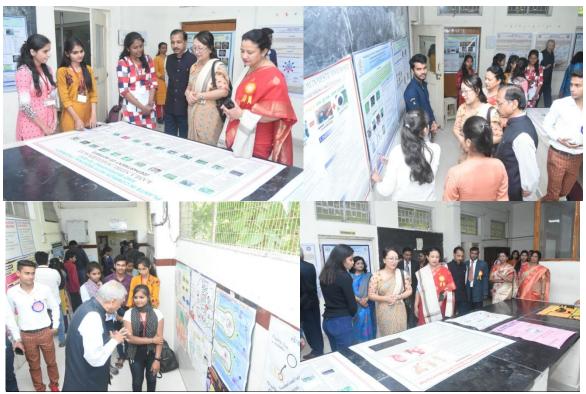

## Academic Year 2019 - 2020

| S.<br>No. | Year | Name of the workshop / seminar / conference                                         | Number of Participants | Date From – To              |
|-----------|------|-------------------------------------------------------------------------------------|------------------------|-----------------------------|
| 1         | 2019 | QVersity Seminar on Online Courses                                                  | 77                     | 26.07.2019                  |
| 2         | 2019 | One day National Conference on Online<br>Business Issues & Challenges (OBIC – 2019) | 350                    | 18.09.2019                  |
| 3         | 2019 | One Day Regional Workshop on Research Work & its Significance                       | 220                    | 27.09.2019                  |
| 4         | 2019 | National Conference on Solid State<br>Chemistry & Allied Areas (NCSCA-2019)         | 690                    | 20.12.2019 to 21.12.2019    |
| 5         | 2020 | Awareness Seminar regarding Air Force<br>Recruitments                               | 158                    | 05.02.2020                  |
| 6         | 2020 | Two Day International Conference on Future<br>Tech of Life Sciences                 | 550                    | 14.02.2020 to<br>15.02.2020 |
| 7         | 2020 | One Day Skill Enhancement Workshop for Teaching staff members & PG students         | 80                     | 03.03.2020                  |
| 8         | 2020 | International Webinar on Researching & Writing a Masters Dissertation               | 750                    | 25.05.2020                  |
| 9         | 2020 | Two Day National Webinar on ICT Tools for<br>College Teachers                       | 350                    | 28.05.2020 to 29.05.2020    |
|           | ı    |                                                                                     |                        |                             |