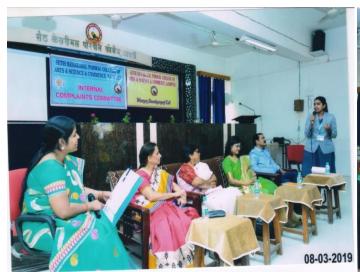

| 2018 | Two Days Hockey Skill Development<br>Workshop                                     | 30                                                                                                                                                                                                                                                                                                                                                          | 19.10.2018 to 20.10.2018                                                                                                                                                                                                                                                                                                                                                         |
|------|-----------------------------------------------------------------------------------|-------------------------------------------------------------------------------------------------------------------------------------------------------------------------------------------------------------------------------------------------------------------------------------------------------------------------------------------------------------|----------------------------------------------------------------------------------------------------------------------------------------------------------------------------------------------------------------------------------------------------------------------------------------------------------------------------------------------------------------------------------|
| 2018 | Orientation Program for Teaching Staff<br>Members on Criteria V, VI & VII of NAAC | 36                                                                                                                                                                                                                                                                                                                                                          | 26.11.2018                                                                                                                                                                                                                                                                                                                                                                       |
| 2018 | SWAYAM Workshop for Teaching Staff Members                                        | 35                                                                                                                                                                                                                                                                                                                                                          | 12.12.2018                                                                                                                                                                                                                                                                                                                                                                       |
| 2019 | Workshop on Self Defense                                                          | 110                                                                                                                                                                                                                                                                                                                                                         | 02.02.2019                                                                                                                                                                                                                                                                                                                                                                       |
| 2019 | Workshop on Self Employment                                                       | 34                                                                                                                                                                                                                                                                                                                                                          | 16.02.2019                                                                                                                                                                                                                                                                                                                                                                       |
| 2019 | Workshop on Yogic Kriya for staff and students                                    | 42                                                                                                                                                                                                                                                                                                                                                          | 22.02.2019                                                                                                                                                                                                                                                                                                                                                                       |
| 2019 | Panel discussion on Need for Gender<br>Sensitization                              | 96                                                                                                                                                                                                                                                                                                                                                          | 08.03.2019                                                                                                                                                                                                                                                                                                                                                                       |
| 2019 | One Day State Level Workshop on Revised<br>Accreditation Framework of NAAC        | 247                                                                                                                                                                                                                                                                                                                                                         | 09.03.2019                                                                                                                                                                                                                                                                                                                                                                       |
|      | 2018<br>2018<br>2019<br>2019<br>2019<br>2019                                      | 2018 Orientation Program for Teaching Staff Members on Criteria V, VI & VII of NAAC  2018 SWAYAM Workshop for Teaching Staff Members  2019 Workshop on Self Defense  2019 Workshop on Self Employment  2019 Workshop on Yogic Kriya for staff and students  2019 Panel discussion on Need for Gender Sensitization  One Day State Level Workshop on Revised | Workshop  Orientation Program for Teaching Staff Members on Criteria V, VI & VII of NAAC  SWAYAM Workshop for Teaching Staff Members  Workshop on Self Defense  Workshop on Self Employment  Workshop on Yogic Kriya for staff and students  Panel discussion on Need for Gender Sensitization  One Day State Level Workshop on Revised  One Day State Level Workshop on Revised |