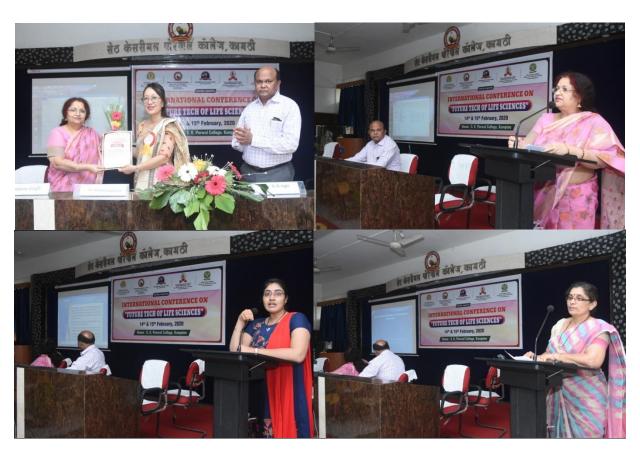

## Academic Year 2019 - 2020

| S.<br>No. | Year | Name of the workshop / seminar / conference                                         | Number of Participants | Date From – To              |
|-----------|------|-------------------------------------------------------------------------------------|------------------------|-----------------------------|
| 1         | 2019 | QVersity Seminar on Online Courses                                                  | 77                     | 26.07.2019                  |
| 2         | 2019 | One day National Conference on Online<br>Business Issues & Challenges (OBIC – 2019) | 350                    | 18.09.2019                  |
| 3         | 2019 | One Day Regional Workshop on Research Work & its Significance                       | 220                    | 27.09.2019                  |
| 4         | 2019 | National Conference on Solid State<br>Chemistry & Allied Areas (NCSCA-2019)         | 690                    | 20.12.2019 to 21.12.2019    |
| 5         | 2020 | Awareness Seminar regarding Air Force<br>Recruitments                               | 158                    | 05.02.2020                  |
| 6         | 2020 | Two Day International Conference on Future<br>Tech of Life Sciences                 | 550                    | 14.02.2020 to<br>15.02.2020 |
| 7         | 2020 | One Day Skill Enhancement Workshop for Teaching staff members & PG students         | 80                     | 03.03.2020                  |
| 8         | 2020 | International Webinar on Researching & Writing a Masters Dissertation               | 750                    | 25.05.2020                  |
| 9         | 2020 | Two Day National Webinar on ICT Tools for<br>College Teachers                       | 350                    | 28.05.2020 to 29.05.2020    |
|           | ı    |                                                                                     |                        |                             |