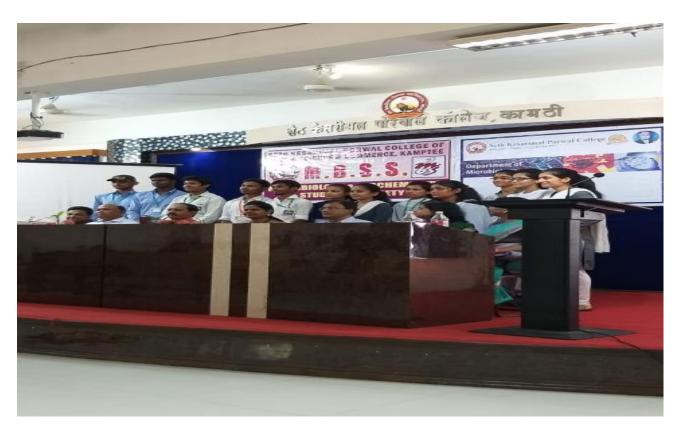

# Report on "National Science Day Celebration" 28th February 2018

PG Department of Microbiology, S. K. Porwal College of Arts Commerce and Science Kamptee organized a "National Science Day Celebration" on 28<sup>th</sup> February 2018 under the banner of Microbiology Society India. "The National Science Day" was celebrated to commemorate and honor the work of eminent Physicist Sir Dr. C. V. Raman; and in order to mark his outstanding contribution in the invention of Scattering of Light.

The event was organized under the guidance of Dr. Alok Rai, Teacher-Incharge of Microbiology Society. Principal of college, Dr. M.B. Bagade presides the event, while Dr. Rakesh Thakare, HOD department of Microbiology, Yashwantrao Chavan Arts, Commerce and Science College Lakhandur, Bhandara was as Guest of Honor. Dr. Ansari, Vice-principal and HOD of Biochemistry, HOD and PG coordinator, Dr. Arun Ingale, Dr. Ratiram Chaudhary, HOD and PG coordinator of department of Chemistry, Dr. Sudip Mondal, Mr. Sachin Yerpude, Mrs. Neha Deshattiwar, Mrs. Reetika Thakare, Mr. Ajay Potbhare, Mrs. Dhole and students of B.Sc and M.Sc. (Microbiology/Chemistry) were present in the event.