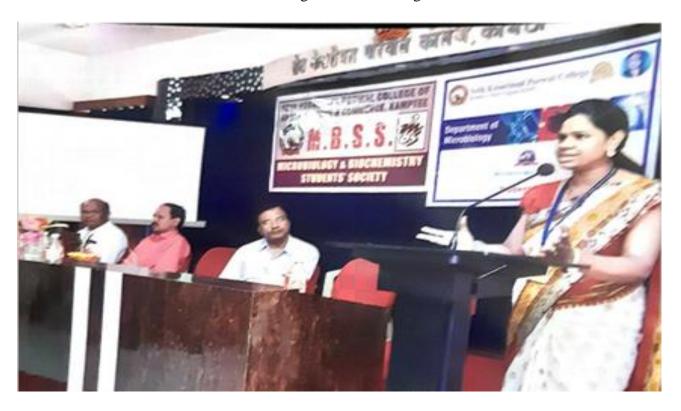

# Report on "National Science Day Celebration" 28th February 2018

PG Department of Microbiology, S. K. Porwal College of Arts Commerce and Science Kamptee organized a "National Science Day Celebration" on 28<sup>th</sup> February 2018 under the banner of Microbiology Society India. "The National Science Day" was celebrated to commemorate and honor the work of eminent Physicist Sir Dr. C. V. Raman; and in order to mark his outstanding contribution in the invention of Scattering of Light.

The event was organized under the guidance of Dr. Alok Rai, Teacher-Incharge of Microbiology Society. Principal of college, Dr. M.B. Bagade presides the event, while Dr. Rakesh Thakare, HOD department of Microbiology, Yashwantrao Chavan Arts, Commerce and Science College Lakhandur, Bhandara was as Guest of Honor. Dr. Ansari, Vice-principal and HOD of Biochemistry, HOD and PG coordinator, Dr. Arun Ingale, Dr. Ratiram Chaudhary, HOD and PG coordinator of department of Chemistry, Dr. Sudip Mondal, Mr. Sachin Yerpude, Mrs. Neha Deshattiwar, Mrs. Reetika Thakare, Mr. Ajay Potbhare, Mrs. Dhole and students of B.Sc and M.Sc. (Microbiology/Chemistry) were present in the event.

The event was delighted by inspirational words by Principal, he motivated students to understand the scientific concepts and inculcate science. Likewise, our Guest of Honor Dr. Rakesh Thakare shared an inspiring story of Nobel Laureate Dr. C.V. Raman. He also motivated and appealed students to learn the concepts of science, work hard, read standard reference books, and try to understand the concepts of sciences rather than mugging up. Moreover, On the occasion of National Science day various competitions and activities were organized and M.Sc. and B.Sc. students from department of Microbiology actively participated in this scientific gathering. In seminar competitions total **8 students from M.Sc. and B.Sc.** actively participated, Miss. Naina Kale, B.Sc Sem-I presented on "Bioremediation", while Miss. Alka Ramesh Saroj, presented on "Raman Spectroscopy". Another interesting presentation was given by Miss. Neha Deshattiwar research scholar; he explained the Antimicrobial activity of phytochemical against MDR specific strain. The program was conducted by Miss. Achal Jaiswal, while vote of thanks delivered by Miss. Mayuri Pandey.