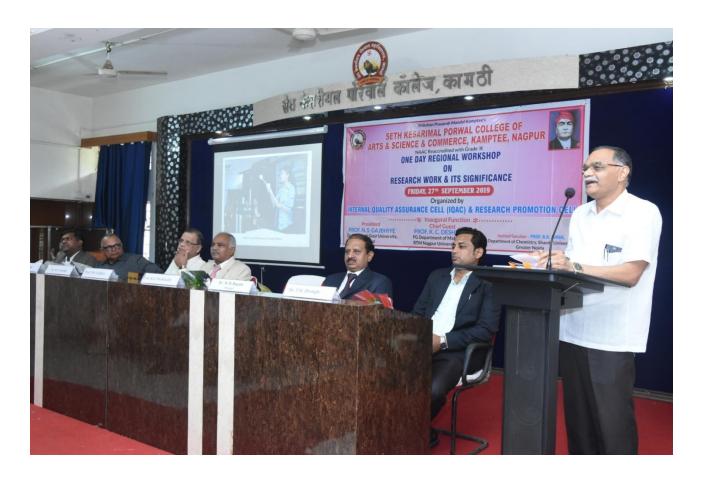

## Academic Year 2019 - 2020

| S.<br>No. | Year | Name of the workshop / seminar / conference                                         | Number of Participants | Date From – To              |
|-----------|------|-------------------------------------------------------------------------------------|------------------------|-----------------------------|
| 1         | 2019 | QVersity Seminar on Online Courses                                                  | 77                     | 26.07.2019                  |
| 2         | 2019 | One day National Conference on Online<br>Business Issues & Challenges (OBIC – 2019) | 350                    | 18.09.2019                  |
| 3         | 2019 | One Day Regional Workshop on Research Work & its Significance                       | 220                    | 27.09.2019                  |
| 4         | 2019 | National Conference on Solid State<br>Chemistry & Allied Areas (NCSCA-2019)         | 690                    | 20.12.2019 to 21.12.2019    |
| 5         | 2020 | Awareness Seminar regarding Air Force<br>Recruitments                               | 158                    | 05.02.2020                  |
| 6         | 2020 | Two Day International Conference on Future<br>Tech of Life Sciences                 | 550                    | 14.02.2020 to<br>15.02.2020 |
| 7         | 2020 | One Day Skill Enhancement Workshop for Teaching staff members & PG students         | 80                     | 03.03.2020                  |
| 8         | 2020 | International Webinar on Researching & Writing a Masters Dissertation               | 750                    | 25.05.2020                  |
| 9         | 2020 | Two Day National Webinar on ICT Tools for<br>College Teachers                       | 350                    | 28.05.2020 to 29.05.2020    |
|           | ı    |                                                                                     |                        |                             |