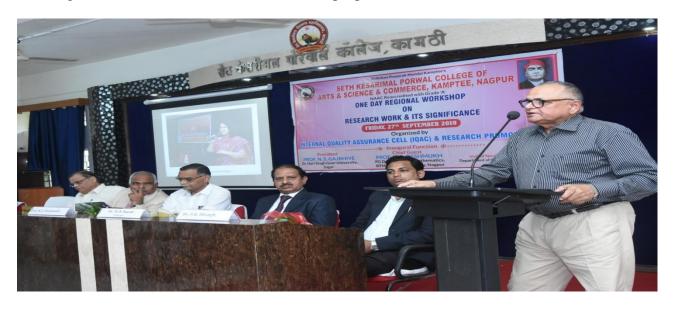

## Academic Year 2019 - 2020

| S.<br>No. | Year | Name of the workshop / seminar / conference                                         | Number of Participants | Date From – To              |
|-----------|------|-------------------------------------------------------------------------------------|------------------------|-----------------------------|
| 1         | 2019 | QVersity Seminar on Online Courses                                                  | 77                     | 26.07.2019                  |
| 2         | 2019 | One day National Conference on Online<br>Business Issues & Challenges (OBIC – 2019) | 350                    | 18.09.2019                  |
| 3         | 2019 | One Day Regional Workshop on Research Work & its Significance                       | 220                    | 27.09.2019                  |
| 4         | 2019 | National Conference on Solid State<br>Chemistry & Allied Areas (NCSCA-2019)         | 690                    | 20.12.2019 to 21.12.2019    |
| 5         | 2020 | Awareness Seminar regarding Air Force<br>Recruitments                               | 158                    | 05.02.2020                  |
| 6         | 2020 | Two Day International Conference on Future<br>Tech of Life Sciences                 | 550                    | 14.02.2020 to<br>15.02.2020 |
| 7         | 2020 | One Day Skill Enhancement Workshop for Teaching staff members & PG students         | 80                     | 03.03.2020                  |
| 8         | 2020 | International Webinar on Researching & Writing a Masters Dissertation               | 750                    | 25.05.2020                  |
| 9         | 2020 | Two Day National Webinar on ICT Tools for<br>College Teachers                       | 350                    | 28.05.2020 to 29.05.2020    |
|           | ı    |                                                                                     |                        |                             |