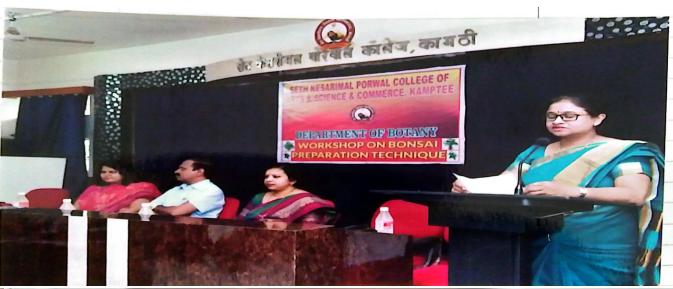

|           | Academic Year 2017 - 2018 |                                                                                                     |                        |                          |  |  |
|-----------|---------------------------|-----------------------------------------------------------------------------------------------------|------------------------|--------------------------|--|--|
| S.<br>No. | Year                      | Name of the workshop / seminar / conference                                                         | Number of Participants | Date From – To           |  |  |
| 1         | 2018                      | Bank Customer Meet                                                                                  | 47                     | 20.02.2018               |  |  |
| 2         | 2018                      | National Science Day Program                                                                        | 34                     | 28.02.2018               |  |  |
|           |                           |                                                                                                     |                        |                          |  |  |
|           |                           | Academic Year 2018 - 2019                                                                           |                        |                          |  |  |
| S.<br>No. | Year                      | Name of the workshop / seminar / conference                                                         | Number of Participants | Date From – To           |  |  |
| 1         | 2018                      | One Day Workshop on Reviewing Teaching<br>Practices in Biochemistry for teachers in<br>Biochemistry | 15                     | 01.09.2018               |  |  |
| 2         | 2018                      | Workshop for students on Bonsai Preparation<br>Techniques                                           | 118                    | 14.09.2018               |  |  |
| 3         | 2018                      | Workshop on Tools of Bioinformatics for students                                                    | 92                     | 28.09.2018               |  |  |
| 4         | 2018                      | Meditation Workshop                                                                                 | 103                    | 28.09.2018 to 29.09.2018 |  |  |
| 5         | 2018                      | Orientation Program for Teaching Staff<br>Members on Quality Indicator Framework of<br>NAAC         | 35                     | 17.10.2018               |  |  |