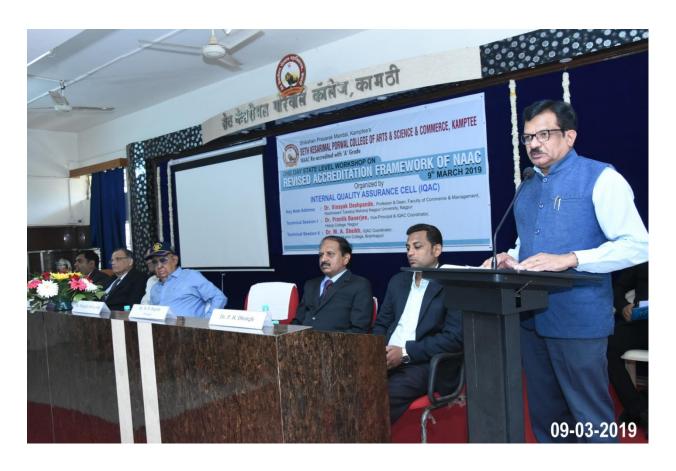

| 2018 | Two Days Hockey Skill Development<br>Workshop                                     | 30                                                                                                                                                                                                                                                                                                                                                          | 19.10.2018 to 20.10.2018                                                                                                                                                                                                                                                                                                                                                         |
|------|-----------------------------------------------------------------------------------|-------------------------------------------------------------------------------------------------------------------------------------------------------------------------------------------------------------------------------------------------------------------------------------------------------------------------------------------------------------|----------------------------------------------------------------------------------------------------------------------------------------------------------------------------------------------------------------------------------------------------------------------------------------------------------------------------------------------------------------------------------|
| 2018 | Orientation Program for Teaching Staff<br>Members on Criteria V, VI & VII of NAAC | 36                                                                                                                                                                                                                                                                                                                                                          | 26.11.2018                                                                                                                                                                                                                                                                                                                                                                       |
| 2018 | SWAYAM Workshop for Teaching Staff Members                                        | 35                                                                                                                                                                                                                                                                                                                                                          | 12.12.2018                                                                                                                                                                                                                                                                                                                                                                       |
| 2019 | Workshop on Self Defense                                                          | 110                                                                                                                                                                                                                                                                                                                                                         | 02.02.2019                                                                                                                                                                                                                                                                                                                                                                       |
| 2019 | Workshop on Self Employment                                                       | 34                                                                                                                                                                                                                                                                                                                                                          | 16.02.2019                                                                                                                                                                                                                                                                                                                                                                       |
| 2019 | Workshop on Yogic Kriya for staff and students                                    | 42                                                                                                                                                                                                                                                                                                                                                          | 22.02.2019                                                                                                                                                                                                                                                                                                                                                                       |
| 2019 | Panel discussion on Need for Gender<br>Sensitization                              | 96                                                                                                                                                                                                                                                                                                                                                          | 08.03.2019                                                                                                                                                                                                                                                                                                                                                                       |
| 2019 | One Day State Level Workshop on Revised<br>Accreditation Framework of NAAC        | 247                                                                                                                                                                                                                                                                                                                                                         | 09.03.2019                                                                                                                                                                                                                                                                                                                                                                       |
|      | 2018<br>2018<br>2019<br>2019<br>2019<br>2019                                      | 2018 Orientation Program for Teaching Staff Members on Criteria V, VI & VII of NAAC  2018 SWAYAM Workshop for Teaching Staff Members  2019 Workshop on Self Defense  2019 Workshop on Self Employment  2019 Workshop on Yogic Kriya for staff and students  2019 Panel discussion on Need for Gender Sensitization  One Day State Level Workshop on Revised | Workshop  Orientation Program for Teaching Staff Members on Criteria V, VI & VII of NAAC  SWAYAM Workshop for Teaching Staff Members  Workshop on Self Defense  Workshop on Self Employment  Workshop on Yogic Kriya for staff and students  Panel discussion on Need for Gender Sensitization  One Day State Level Workshop on Revised  One Day State Level Workshop on Revised |