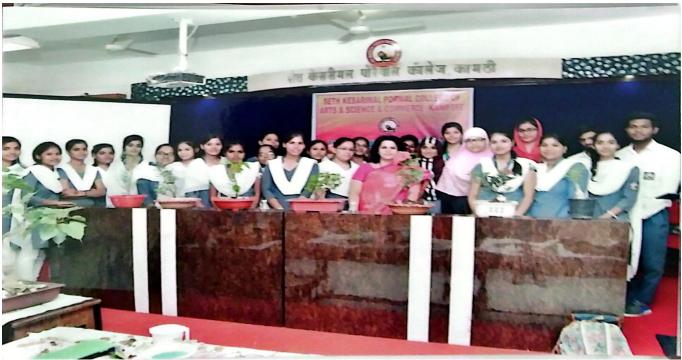

wraj Thote                   | Shote      |
| - 44) And | lati V Ghogass                         | Dayla.     |
| 45] Ka    | Vina B. Meshacim                       | Relvina    |
| 76) ±     | paddhy G Gadbail                       | authail    |
| - 47 Ju   | hi · K. Gawande                        | Gullini    |
| 48) 642.  |                                        | Moz.       |
|           | sha Tarannum<br>na Banni               | oficela    |
| 51) 30    | oa Jibrai Sheith                       | Sam        |
|           | shi susesh mil                         | Aceira.    |

| 55> | M. Irshad          | France.  |
|-----|--------------------|----------|
| 56) | Abhishek M. Thakre | Abhishel |
| 57) | Aniket S. Wankhede | Ambert   |
|     |                    |          |













Dr. Jayshree Thaware Head, Dept of Botany

#### WORKSHOP ON TOOLS OF BIOINFORMATICS (28/09/2018)

Department of Biochemistry & Microbiology of Seth Kesarimal Porwal College, Kamptee organized one day workshop on "Tools of Bioinformatics" on Dated 28<sup>th</sup> September 2018 in collaboration with Microbiologist Society of India. Dr. Sarita Tiwari, Assistant Professor, Department of Biotechnology, Kamala Nehru Mahavidyalaya, Nagpur was the invited guest speaker for the workshop. On this occasion various competition were organized and winner students were facilitated with mementoes and certificates. About 35 students register for the workshop. In quiz, Miss Mehrosh Zaman of M. Sc. Part I stood 1<sup>st</sup>, Miss Chaitali Bhongade of B. Sc. III secured 2<sup>nd</sup> position and Mr. Sh