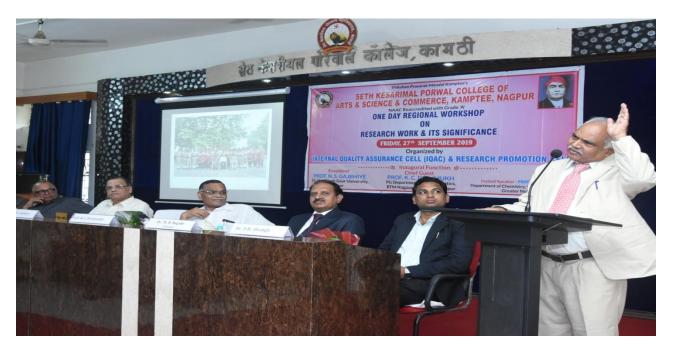

## Academic Year 2019 - 2020

| S.<br>No. | Year | Name of the workshop / seminar / conference                                         | Number of Participants | Date From – To              |
|-----------|------|-------------------------------------------------------------------------------------|------------------------|-----------------------------|
| 1         | 2019 | QVersity Seminar on Online Courses                                                  | 77                     | 26.07.2019                  |
| 2         | 2019 | One day National Conference on Online<br>Business Issues & Challenges (OBIC – 2019) | 350                    | 18.09.2019                  |
| 3         | 2019 | One Day Regional Workshop on Research Work & its Significance                       | 220                    | 27.09.2019                  |
| 4         | 2019 | National Conference on Solid State<br>Chemistry & Allied Areas (NCSCA-2019)         | 690                    | 20.12.2019 to 21.12.2019    |
| 5         | 2020 | Awareness Seminar regarding Air Force<br>Recruitments                               | 158                    | 05.02.2020                  |
| 6         | 2020 | Two Day International Conference on Future<br>Tech of Life Sciences                 | 550                    | 14.02.2020 to<br>15.02.2020 |
| 7         | 2020 | One Day Skill Enhancement Workshop for Teaching staff members & PG students         | 80                     | 03.03.2020                  |
| 8         | 2020 | International Webinar on Researching & Writing a Masters Dissertation               | 750                    | 25.05.2020                  |
| 9         | 2020 | Two Day National Webinar on ICT Tools for<br>College Teachers                       | 350                    | 28.05.2020 to 29.05.2020    |
|           | ı    |                                                                                     |                        |                             |