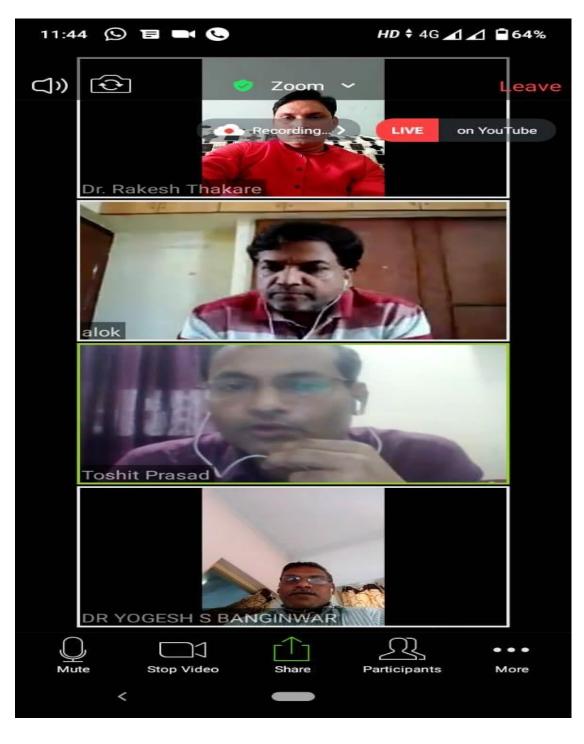

The event was organized under the guidance of Dr. Alok Rai, Teacher-Incharge of Microbiology Society. Principal of college, Dr. M.B. Bagade presides the event, while Dr. Rakesh Thakare, HOD department of Microbiology, Yashwantrao Chavan Arts, Commerce and Science College Lakhandur, Bhandara was as Guest of Honor. Dr. Ansari, Vice-principal and HOD of Biochemistry, HOD and PG coordinator, Dr. Arun Ingale, Dr. Ratiram Chaudhary, HOD and PG coordinator of department of Chemistry, Dr. Sudip Mondal, Mr. Sachin Yerpude, Mrs. Neha Deshattiwar, Mrs. Reetika Thakare, Mr. Ajay Potbhare, Mrs. Dhole and students of B.Sc and M.Sc. (Microbiology/Chemistry) were present in the event.