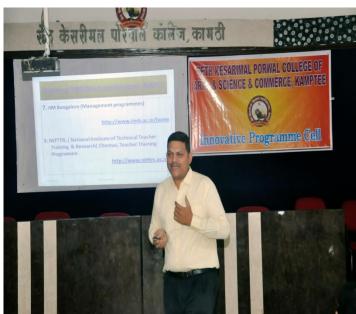

# Report on "National Science Day Celebration" 28th February 2018

PG Department of Microbiology, S. K. Porwal College of Arts Commerce and Science Kamptee organized a "National Science Day Celebration" on 28<sup>th</sup> February 2018 under the banner of Microbiology Society India. "The National Science Day" was celebrated to commemorate and honor the work of eminent Physicist Sir Dr. C. V. Raman; and in order to mark his outstanding contribution in the invention of Scattering of Light.

The event was organized under the guidance of Dr. Alok Rai, Teacher-Incharge of Microbiology Society. Principal of college, Dr. M.B. Bagade presides the event, while Dr. Rakesh Thakare, HOD department of Microbiology, Yashwantrao Chavan Arts, Commerce and Science College Lakhandur, Bhandara was as Guest of Honor. Dr. Ansari, Vice-principal and HOD of Biochemistry, HOD and PG coordinator, Dr. Arun Ingale, Dr. Ratiram Chaudhary, HOD and PG coordinator of department of Chemistry, Dr. Sudip Mondal, Mr. Sachin Yerpude, Mrs. Neha Deshattiwar, Mrs. Reetika Thakare, Mr. Ajay Potbhare, Mrs. Dhole and students of B.Sc and M.Sc. (Microbiology/Chemistry) were present in the event.

The event was delighted by inspirational words by Principal, he motivated students to understand the scientific concepts and inculcate science. Likewise, our Guest of Honor Dr. Rakesh Thakare shared an inspiring story of Nobel Laureate Dr. C.V. Raman. He also motivated and appealed students to learn the concepts of science, work hard, read standard reference books, and try to understand the concepts of sciences rather than mugging up. Moreover, On the occasion of National Science day various competitions and activities were organized and M.Sc. and B.Sc. students from department of Microbiology actively participated in this scientific gathering. In seminar competitions total **8 students from M.Sc. and B.Sc.** actively participated, Miss. Naina Kale, B.Sc Sem-I presented on "Bioremediation", while Miss. Alka Ramesh Saroj, presented on "Raman Spectroscopy". Another interesting presentation was given by Miss. Neha Deshattiwar research scholar; he explained the Antimicrobial activity of phytochemical against MDR specific strain. The program was conducted by Miss. Achal Jaiswal, while vote of thanks delivered by Miss. Mayuri Pandey.