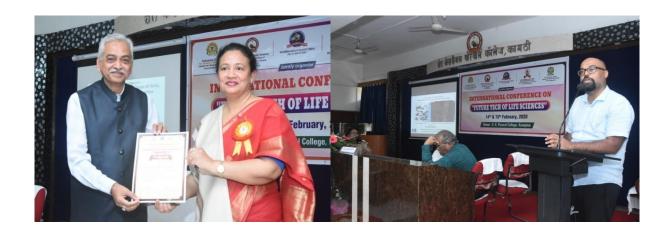

## Academic Year 2019 - 2020

| S.<br>No. | Year | Name of the workshop / seminar / conference                                         | Number of Participants | Date From – To              |
|-----------|------|-------------------------------------------------------------------------------------|------------------------|-----------------------------|
| 1         | 2019 | QVersity Seminar on Online Courses                                                  | 77                     | 26.07.2019                  |
| 2         | 2019 | One day National Conference on Online<br>Business Issues & Challenges (OBIC – 2019) | 350                    | 18.09.2019                  |
| 3         | 2019 | One Day Regional Workshop on Research Work & its Significance                       | 220                    | 27.09.2019                  |
| 4         | 2019 | National Conference on Solid State<br>Chemistry & Allied Areas (NCSCA-2019)         | 690                    | 20.12.2019 to 21.12.2019    |
| 5         | 2020 | Awareness Seminar regarding Air Force<br>Recruitments                               | 158                    | 05.02.2020                  |
| 6         | 2020 | Two Day International Conference on Future<br>Tech of Life Sciences                 | 550                    | 14.02.2020 to<br>15.02.2020 |
| 7         | 2020 | One Day Skill Enhancement Workshop for Teaching staff members & PG students         | 80                     | 03.03.2020                  |
| 8         | 2020 | International Webinar on Researching & Writing a Masters Dissertation               | 750                    | 25.05.2020                  |
| 9         | 2020 | Two Day National Webinar on ICT Tools for<br>College Teachers                       | 350                    | 28.05.2020 to 29.05.2020    |
|           | ı    |                                                                                     |                        |                             |