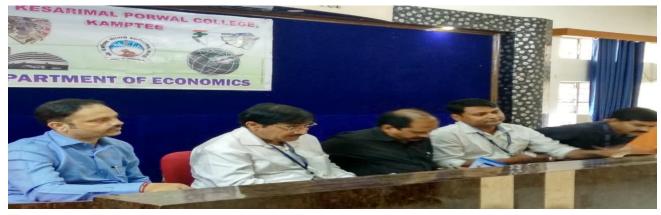

#### **Department of Economics**

Bank Customer Meet was organized by Department of Economics on 20 February 2018. Dr. M. B. Bagade Principal of the college presided over the meet. Manager of Bank of Maharashtra gave information about various banking facilities. He spoke about Insurance, Mobile app, and new schemes which are introduced by the Bank. 20 Teaching and 12 non-teaching staff members and 15 students participated In this programme. Dr. S. H. Meshram conducted the programme. Miss Bharti Rathor and Miss Naina Singh Contributory faculty of the department of economics took efforts to make the programme successful. Dr. M.B. Bagade appreciated the programme arranged by the Department of Economics.

#### **Notice**

A Bank customer Meet is organized by Department of Economics with BANK OF MAHARASHTRA in our college library hall on 20/02/2018 at 12.00 noon sharp. All the teaching, non-teaching staff members and students are requested to remain present and benefit from it.

#### Seth Kesarimal Porwal College of Arts & Science & Commerce, Kamptee

A Bank Customer Meet on 20th February 2018 organized by Department of Economics with Bank of Maharashtra for Staff and students.

## Seth Kesarimal Porwal College of Arts & Science & Commerce, Kamptee

A Bank Customer Meet on 20<sup>th</sup> February 2018 organized by Department of Economics with Bank of Maharashtra for Staff and students.