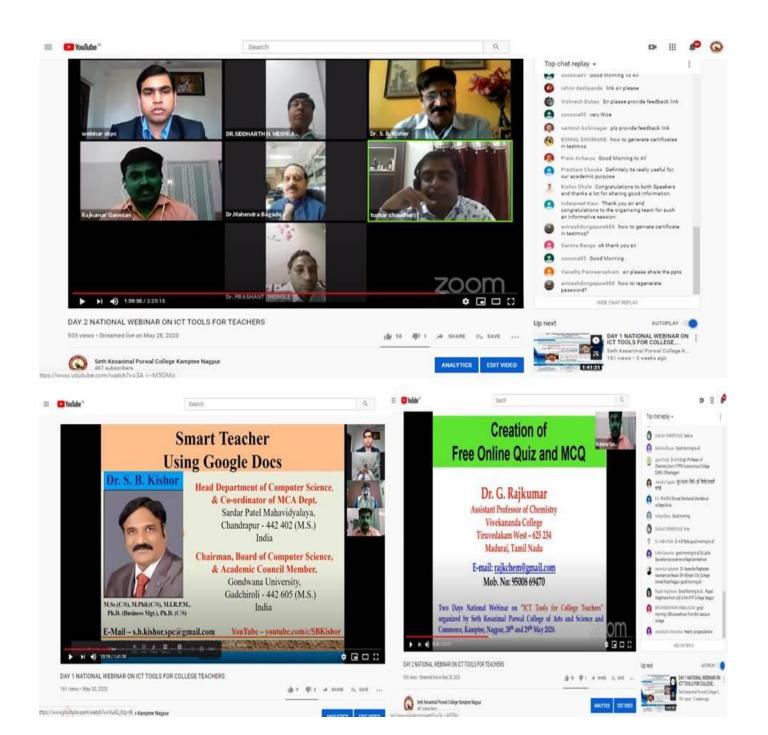

## Academic Year 2019 - 2020

| S.<br>No. | Year | Name of the workshop / seminar / conference                                         | Number of Participants | Date From – To              |
|-----------|------|-------------------------------------------------------------------------------------|------------------------|-----------------------------|
| 1         | 2019 | QVersity Seminar on Online Courses                                                  | 77                     | 26.07.2019                  |
| 2         | 2019 | One day National Conference on Online<br>Business Issues & Challenges (OBIC – 2019) | 350                    | 18.09.2019                  |
| 3         | 2019 | One Day Regional Workshop on Research Work & its Significance                       | 220                    | 27.09.2019                  |
| 4         | 2019 | National Conference on Solid State<br>Chemistry & Allied Areas (NCSCA-2019)         | 690                    | 20.12.2019 to 21.12.2019    |
| 5         | 2020 | Awareness Seminar regarding Air Force<br>Recruitments                               | 158                    | 05.02.2020                  |
| 6         | 2020 | Two Day International Conference on Future<br>Tech of Life Sciences                 | 550                    | 14.02.2020 to<br>15.02.2020 |
| 7         | 2020 | One Day Skill Enhancement Workshop for Teaching staff members & PG students         | 80                     | 03.03.2020                  |
| 8         | 2020 | International Webinar on Researching & Writing a Masters Dissertation               | 750                    | 25.05.2020                  |
| 9         | 2020 | Two Day National Webinar on ICT Tools for<br>College Teachers                       | 350                    | 28.05.2020 to 29.05.2020    |
|           | ı    |                                                                                     |                        |                             |