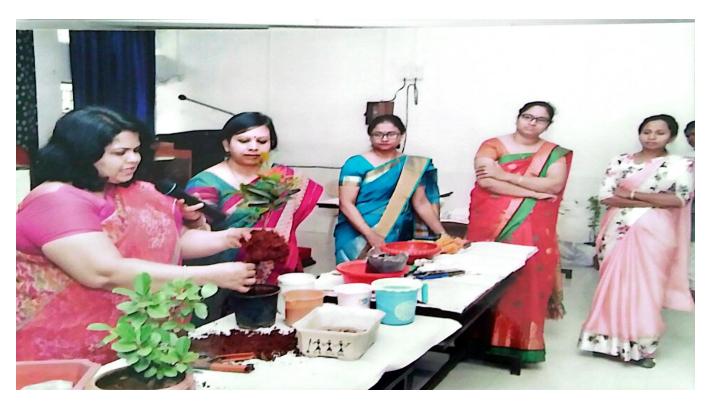

Yuwraj Thote                   | Shote      |
| - 44) And | lati V Ghogass                         | Dayla.     |
| 45] Ka    | Vina B. Meshacim                       | Relvina    |
| 76) ±     | paddhy G Gadbail                       | authail    |
| - 47 Ju   | hi · K. Gawande                        | Gullini    |
| 48) 642.  |                                        | Moz.       |
|           | sha Tarannum<br>na Banni               | oficela    |
| 51) 30    | oa Jibrai Sheith                       | Sam        |
|           | shi susesh mil                         | Aceira.    |

| 55> | M. Irshad          | France.  |
|-----|--------------------|----------|
| 56) | Abhishek M. Thakre | Abhishel |
| 57) | Aniket S. Wankhede | Ambert   |
|     |                    |          |













Dr. Jayshree Thaware Head, Dept of Botany

#### WORKSHOP ON TOOLS OF BIOINFORMATICS (28/09/2018)

Department of Biochemistry & Microbiology of Seth Kesarimal Porwal College, Kamptee organized one day workshop on "Tools of Bioinformatics" on Dated 28<sup>th</sup> September 2018 in collaboration with Microbiologist Society of India. Dr. Sarita Tiwari, Assistant Professor, Department of Biotechnology, Kamala Nehru Mahavidyalaya, Nagpur was the invited guest speaker for the workshop. On this occasion various competition were organized and winner students were facilitated with mementoes and certificates. About 35 students register for the workshop. In quiz, Miss Mehrosh Zaman of M. Sc. Part I stood 1<sup>st</sup>, Miss Chaitali Bhongade of B. Sc. III secured 2<sup>nd</sup> position and Mr.