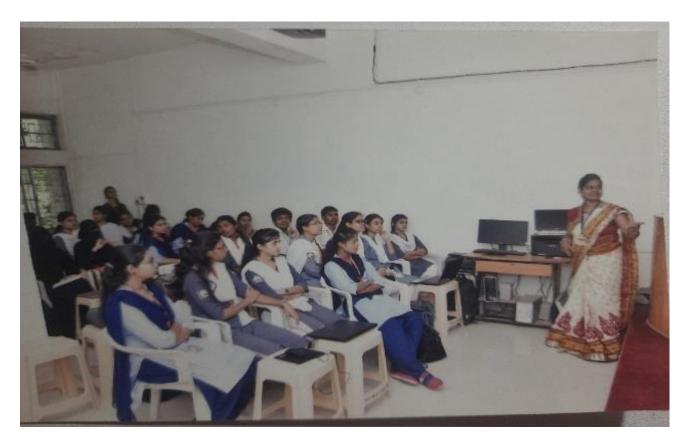

# Report on "National Science Day Celebration" 28th February 2018

PG Department of Microbiology, S. K. Porwal College of Arts Commerce and Science Kamptee organized a "National Science Day Celebration" on 28<sup>th</sup> February 2018 under the banner of Microbiology Society India. "The National Science Day" was celebrated to commemorate and honor the work of eminent Physicist Sir Dr. C. V. Raman; and in order to mark his outstanding contribution in the invention of Scattering of Light.

The event was organized under the guidance of Dr. Alok Rai, Teacher-Incharge of Microbiology Society. Principal of college, Dr. M.B. Bagade presides the event, while Dr. Rakesh Thakare, HOD department of Microbiology, Yashwantrao Chavan Arts, Commerce and Science College Lakhandur, Bhandara was as Guest of Honor. Dr. Ansari, Vice-principal and HOD of Biochemistry, HOD and PG coordinator, Dr. Arun Ingale, Dr. Ratiram Chaudhary, HOD and PG coordinator of department of Chemistry, Dr. Sudip Mondal, Mr. Sachin Yerpude, Mrs. Neha Deshattiwar, Mrs. Reetika Thakare, Mr. Ajay Potbhare, Mrs. Dhole and students of B.Sc and M.Sc. (Microbiology/Chemistry) were present in the event.

The event was delighted by inspirational words by Principal, he motivated students to understand the scientific concepts and inculcate science. Likewise, our Guest of Honor Dr. Rakesh Thakare shared an inspiring story of Nobel Laureate Dr. C.V. Raman. He also motivated and appealed students to learn the concepts of science, work hard, read standard reference books, and try to understand the concepts of sciences rather than mugging up. Moreover, On the occasion of National Science day various competitions and activities were organized and M.Sc. and B.Sc. students from department of Microbiology actively participated in this scientific gathering. In seminar competitions total **8 students from M.Sc. and B.Sc.** actively participated, Miss. Naina Kale, B.Sc Sem-I presented on "Bioremediation", while Miss. Alka Ramesh Saroj, presented on "Raman Spectroscopy". Another interesting presentation was given by Miss. Neha Deshattiwar research scholar; he explained the Antimicrobial activity of phytochemical against MDR specific strain. The program was conducted by Miss. Achal Jaiswal, while vote of thanks delivered by Miss. Mayuri Pandey.