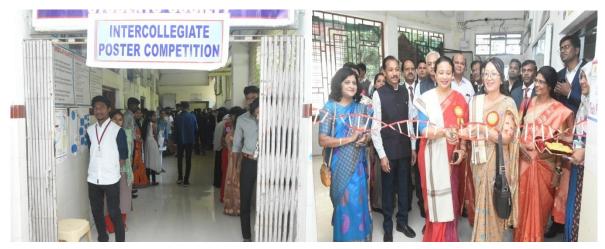

## Academic Year 2019 - 2020

| S.<br>No. | Year | Name of the workshop / seminar / conference                                         | Number of Participants | Date From – To              |
|-----------|------|-------------------------------------------------------------------------------------|------------------------|-----------------------------|
| 1         | 2019 | QVersity Seminar on Online Courses                                                  | 77                     | 26.07.2019                  |
| 2         | 2019 | One day National Conference on Online<br>Business Issues & Challenges (OBIC – 2019) | 350                    | 18.09.2019                  |
| 3         | 2019 | One Day Regional Workshop on Research Work & its Significance                       | 220                    | 27.09.2019                  |
| 4         | 2019 | National Conference on Solid State<br>Chemistry & Allied Areas (NCSCA-2019)         | 690                    | 20.12.2019 to 21.12.2019    |
| 5         | 2020 | Awareness Seminar regarding Air Force<br>Recruitments                               | 158                    | 05.02.2020                  |
| 6         | 2020 | Two Day International Conference on Future<br>Tech of Life Sciences                 | 550                    | 14.02.2020 to<br>15.02.2020 |
| 7         | 2020 | One Day Skill Enhancement Workshop for Teaching staff members & PG students         | 80                     | 03.03.2020                  |
| 8         | 2020 | International Webinar on Researching & Writing a Masters Dissertation               | 750                    | 25.05.2020                  |
| 9         | 2020 | Two Day National Webinar on ICT Tools for<br>College Teachers                       | 350                    | 28.05.2020 to 29.05.2020    |
|           | ı    |                                                                                     |                        |                             |