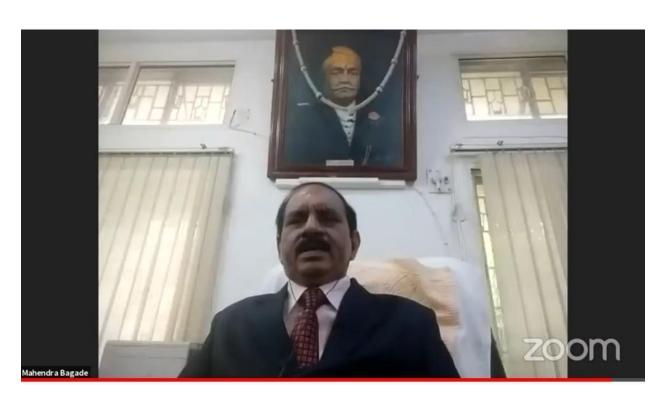

#### **Department of Economics**

Bank Customer Meet was organized by Department of Economics on 20 February 2018. Dr. M. B. Bagade Principal of the college presided over the meet. Manager of Bank of Maharashtra gave information about various banking facilities. He spoke about Insurance, Mobile app, and new schemes which are introduced by the Bank. 20 Teaching and 12 non-teaching staff members and 15 students participated In this programme. Dr. S. H. Meshram conducted the programme. Miss Bharti Rathor and Miss Naina Singh Contributory faculty of the department of economics took efforts to make the programme successful. Dr. M.B. Bagade appreciated the programme arranged by the Department of Economics.