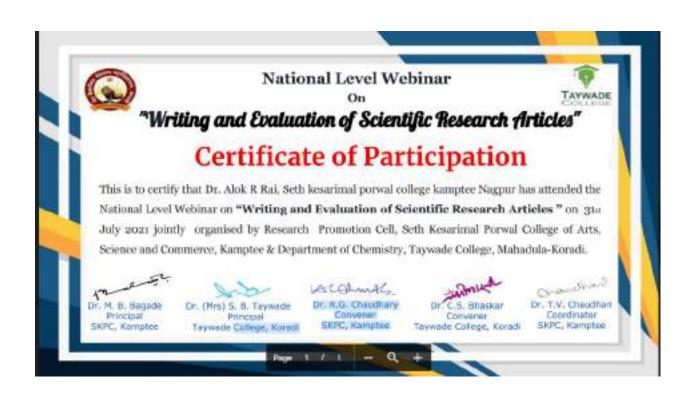

|           | Academic Year 2020 - 2021 |                                                                                                                       |                        |                          |  |  |
|-----------|---------------------------|-----------------------------------------------------------------------------------------------------------------------|------------------------|--------------------------|--|--|
| S.<br>No. | Year                      | Name of the workshop / seminar / conference                                                                           | Number of Participants | Date From – To           |  |  |
| 1         | 2020                      | Webinar on Interview Skills                                                                                           | 189                    | 08.08.2020               |  |  |
| 2         | 2020                      | Industrial Expert Talk on Current Scenario,<br>Scope & Challenges for Microbiologists in<br>Pharmaceutical Industries | 165                    | 23.08.2020               |  |  |
| 3         | 2020                      | National Webinar on National Education<br>Policy & the Role of English                                                | 155                    | 23.09.2020               |  |  |
| 4         | 2021                      | Webinar on Intellectual Property Rights with<br>Special Reference to Copyright Issues &<br>Concerns                   | 119                    | 11.02.2021               |  |  |
| 5         | 2021                      | Webinar on Modern Banking System in India                                                                             | 348                    | 16.07.2021               |  |  |
| 6         | 2021                      | Webinar on Trend the Path of CS - Career<br>Awareness Program                                                         | 386                    | 16.07.2021               |  |  |
| 7         | 2021                      | Webinar on Women Self Employment - The<br>Need of Contemporary Society                                                | 60                     | 29.07.2021               |  |  |
| 8         | 2021                      | Webinar on Developing Language Skills to<br>Become an Efficient Speaker                                               | 140                    | 30.07.2021               |  |  |
| 9         | 2021                      | National Webinar on Writing & Evaluation of Scientific Research Articles                                              | 1238                   | 31.07.2021               |  |  |
|           |                           | Academic Year 2021 - 2022                                                                                             |                        |                          |  |  |
| S.<br>No. | Year                      | Name of the workshop / seminar / conference                                                                           | Number of Participants | Date From –<br>To        |  |  |
| 1         | 2021                      | Webinar on Modern Banking System in India                                                                             | 348                    | 16.07.2021               |  |  |
| 2         | 2021                      | Webinar on Trend the Path of CS - Career<br>Awareness Program                                                         | 386                    | 16.07.2021               |  |  |
| 3         | 2021                      | Webinar on Women Self Employment - The<br>Need of Contemporary Society                                                | 60                     | 29.07.2021               |  |  |
| 4         | 2021                      | Webinar on Developing Language Skills to<br>Become an Efficient Speaker                                               | 140                    | 30.07.2021               |  |  |
| 5         | 2021                      | National Webinar on Writing & Evaluation of Scientific Research Articles                                              | 1238                   | 31.07.2021               |  |  |
| 6         | 2021                      | Webinar on Interview Techniques                                                                                       | 138                    | 05.08.2021               |  |  |
| 7         | 2021                      | State Level Webinar on Entrepreneurship Development                                                                   | 566                    | 11.08.2021 to 12.08.2021 |  |  |