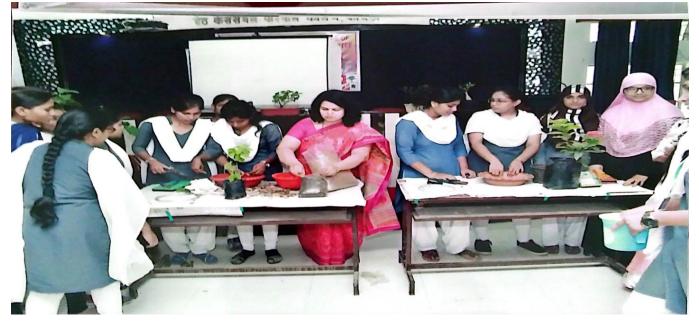

a Yuwraj Thote                   | Shote      |
| - 44) And | lati V Ghogass                         | Dayla.     |
| 45] Ka    | Vina B. Meshacim                       | Relvina    |
| 76) ±     | paddhy G Gadbail                       | authail    |
| - 47 Ju   | hi · K. Gawande                        | Gullini    |
| 48) 642.  |                                        | Moz.       |
|           | sha Tarannum<br>na Banni               | oficela    |
| 51) 30    | oa Jibrai Sheith                       | Sam        |
|           | shi susesh mil                         | Aceira.    |

| 55> | M. Irshad          | France.  |
|-----|--------------------|----------|
| 56) | Abhishek M. Thakre | Abhishel |
| 57) | Aniket S. Wankhede | Ambert   |
|     |                    |          |













Dr. Jayshree Thaware Head, Dept of Botany

#### WORKSHOP ON TOOLS OF BIOINFORMATICS (28/09/2018)

Department of Biochemistry & Microbiology of Seth Kesarimal Porwal College, Kamptee organized one day workshop on "Tools of Bioinformatics" on Dated 28<sup>th</sup> September 2018 in collaboration with Microbiologist Society of India. Dr. Sarita Tiwari, Assistant Professor, Department of Biotechnology, Kamala Nehru Mahavidyalaya, Nagpur was the invited guest speaker for the workshop. On this occasion various competition were organized and winner students were facilitated with mementoes and certificates. About 35 students register for the workshop. In quiz, Miss Mehrosh Zaman of M. Sc. Part I stood 1<sup>st</sup>, Miss Chaitali Bhongade of B. Sc. III secured 2<sup>nd</sup> position and Mr