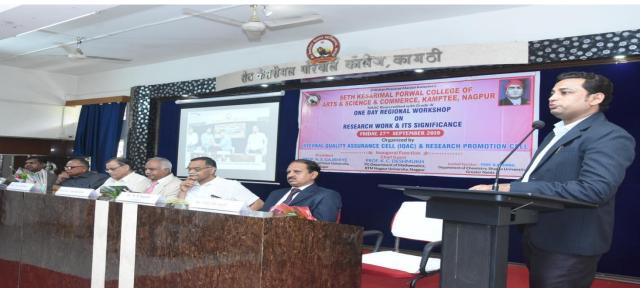

## Academic Year 2019 - 2020

| S.<br>No. | Year | Name of the workshop / seminar / conference                                         | Number of Participants | Date From – To              |
|-----------|------|-------------------------------------------------------------------------------------|------------------------|-----------------------------|
| 1         | 2019 | QVersity Seminar on Online Courses                                                  | 77                     | 26.07.2019                  |
| 2         | 2019 | One day National Conference on Online<br>Business Issues & Challenges (OBIC – 2019) | 350                    | 18.09.2019                  |
| 3         | 2019 | One Day Regional Workshop on Research Work & its Significance                       | 220                    | 27.09.2019                  |
| 4         | 2019 | National Conference on Solid State<br>Chemistry & Allied Areas (NCSCA-2019)         | 690                    | 20.12.2019 to 21.12.2019    |
| 5         | 2020 | Awareness Seminar regarding Air Force<br>Recruitments                               | 158                    | 05.02.2020                  |
| 6         | 2020 | Two Day International Conference on Future<br>Tech of Life Sciences                 | 550                    | 14.02.2020 to<br>15.02.2020 |
| 7         | 2020 | One Day Skill Enhancement Workshop for Teaching staff members & PG students         | 80                     | 03.03.2020                  |
| 8         | 2020 | International Webinar on Researching & Writing a Masters Dissertation               | 750                    | 25.05.2020                  |
| 9         | 2020 | Two Day National Webinar on ICT Tools for<br>College Teachers                       | 350                    | 28.05.2020 to 29.05.2020    |
|           | ı    |                                                                                     |                        |                             |