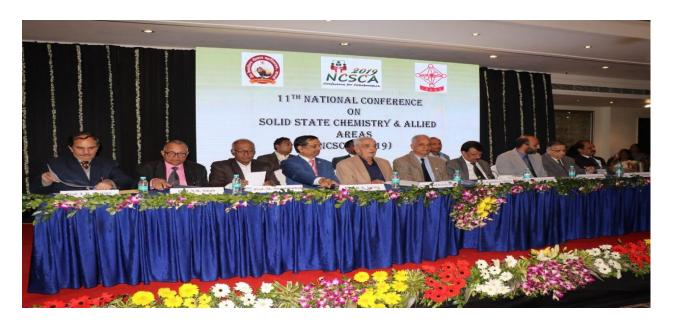

## Academic Year 2019 - 2020

| S.<br>No. | Year | Name of the workshop / seminar / conference                                         | Number of Participants | Date From – To              |
|-----------|------|-------------------------------------------------------------------------------------|------------------------|-----------------------------|
| 1         | 2019 | QVersity Seminar on Online Courses                                                  | 77                     | 26.07.2019                  |
| 2         | 2019 | One day National Conference on Online<br>Business Issues & Challenges (OBIC – 2019) | 350                    | 18.09.2019                  |
| 3         | 2019 | One Day Regional Workshop on Research Work & its Significance                       | 220                    | 27.09.2019                  |
| 4         | 2019 | National Conference on Solid State<br>Chemistry & Allied Areas (NCSCA-2019)         | 690                    | 20.12.2019 to 21.12.2019    |
| 5         | 2020 | Awareness Seminar regarding Air Force<br>Recruitments                               | 158                    | 05.02.2020                  |
| 6         | 2020 | Two Day International Conference on Future<br>Tech of Life Sciences                 | 550                    | 14.02.2020 to<br>15.02.2020 |
| 7         | 2020 | One Day Skill Enhancement Workshop for Teaching staff members & PG students         | 80                     | 03.03.2020                  |
| 8         | 2020 | International Webinar on Researching & Writing a Masters Dissertation               | 750                    | 25.05.2020                  |
| 9         | 2020 | Two Day National Webinar on ICT Tools for<br>College Teachers                       | 350                    | 28.05.2020 to 29.05.2020    |
|           | ı    |                                                                                     |                        |                             |