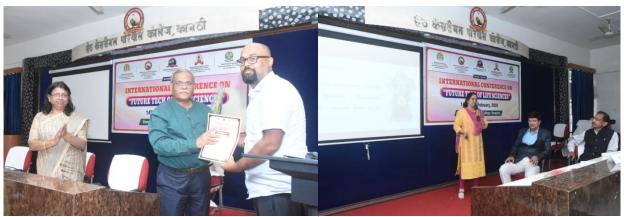

## Academic Year 2019 - 2020

| S.<br>No. | Year | Name of the workshop / seminar / conference                                         | Number of Participants | Date From – To              |
|-----------|------|-------------------------------------------------------------------------------------|------------------------|-----------------------------|
| 1         | 2019 | QVersity Seminar on Online Courses                                                  | 77                     | 26.07.2019                  |
| 2         | 2019 | One day National Conference on Online<br>Business Issues & Challenges (OBIC – 2019) | 350                    | 18.09.2019                  |
| 3         | 2019 | One Day Regional Workshop on Research Work & its Significance                       | 220                    | 27.09.2019                  |
| 4         | 2019 | National Conference on Solid State<br>Chemistry & Allied Areas (NCSCA-2019)         | 690                    | 20.12.2019 to 21.12.2019    |
| 5         | 2020 | Awareness Seminar regarding Air Force<br>Recruitments                               | 158                    | 05.02.2020                  |
| 6         | 2020 | Two Day International Conference on Future<br>Tech of Life Sciences                 | 550                    | 14.02.2020 to<br>15.02.2020 |
| 7         | 2020 | One Day Skill Enhancement Workshop for Teaching staff members & PG students         | 80                     | 03.03.2020                  |
| 8         | 2020 | International Webinar on Researching & Writing a Masters Dissertation               | 750                    | 25.05.2020                  |
| 9         | 2020 | Two Day National Webinar on ICT Tools for<br>College Teachers                       | 350                    | 28.05.2020 to 29.05.2020    |
|           | ı    |                                                                                     |                        |                             |