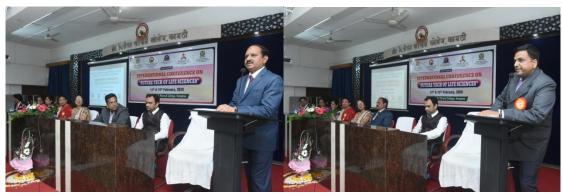

## Academic Year 2019 - 2020

| S.<br>No. | Year | Name of the workshop / seminar / conference                                         | Number of Participants | Date From – To              |
|-----------|------|-------------------------------------------------------------------------------------|------------------------|-----------------------------|
| 1         | 2019 | QVersity Seminar on Online Courses                                                  | 77                     | 26.07.2019                  |
| 2         | 2019 | One day National Conference on Online<br>Business Issues & Challenges (OBIC – 2019) | 350                    | 18.09.2019                  |
| 3         | 2019 | One Day Regional Workshop on Research Work & its Significance                       | 220                    | 27.09.2019                  |
| 4         | 2019 | National Conference on Solid State<br>Chemistry & Allied Areas (NCSCA-2019)         | 690                    | 20.12.2019 to 21.12.2019    |
| 5         | 2020 | Awareness Seminar regarding Air Force<br>Recruitments                               | 158                    | 05.02.2020                  |
| 6         | 2020 | Two Day International Conference on Future<br>Tech of Life Sciences                 | 550                    | 14.02.2020 to<br>15.02.2020 |
| 7         | 2020 | One Day Skill Enhancement Workshop for Teaching staff members & PG students         | 80                     | 03.03.2020                  |
| 8         | 2020 | International Webinar on Researching & Writing a Masters Dissertation               | 750                    | 25.05.2020                  |
| 9         | 2020 | Two Day National Webinar on ICT Tools for<br>College Teachers                       | 350                    | 28.05.2020 to 29.05.2020    |
|           | ı    |                                                                                     |                        |                             |