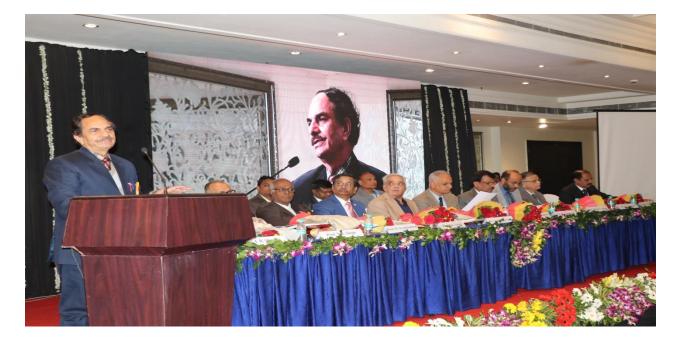

## Academic Year 2019 - 2020

| S.<br>No. | Year | Name of the workshop / seminar / conference                                         | Number of Participants | Date From – To              |
|-----------|------|-------------------------------------------------------------------------------------|------------------------|-----------------------------|
| 1         | 2019 | QVersity Seminar on Online Courses                                                  | 77                     | 26.07.2019                  |
| 2         | 2019 | One day National Conference on Online<br>Business Issues & Challenges (OBIC – 2019) | 350                    | 18.09.2019                  |
| 3         | 2019 | One Day Regional Workshop on Research Work & its Significance                       | 220                    | 27.09.2019                  |
| 4         | 2019 | National Conference on Solid State<br>Chemistry & Allied Areas (NCSCA-2019)         | 690                    | 20.12.2019 to 21.12.2019    |
| 5         | 2020 | Awareness Seminar regarding Air Force<br>Recruitments                               | 158                    | 05.02.2020                  |
| 6         | 2020 | Two Day International Conference on Future<br>Tech of Life Sciences                 | 550                    | 14.02.2020 to<br>15.02.2020 |
| 7         | 2020 | One Day Skill Enhancement Workshop for Teaching staff members & PG students         | 80                     | 03.03.2020                  |
| 8         | 2020 | International Webinar on Researching & Writing a Masters Dissertation               | 750                    | 25.05.2020                  |
| 9         | 2020 | Two Day National Webinar on ICT Tools for<br>College Teachers                       | 350                    | 28.05.2020 to 29.05.2020    |
|           | ı    |                                                                                     |                        |                             |