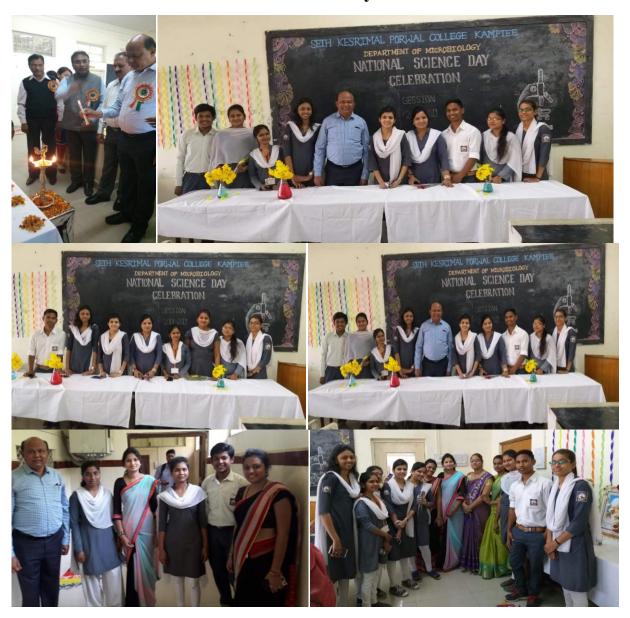

# Report on "National Science Day Celebration" 28th February 2018

PG Department of Microbiology, S. K. Porwal College of Arts Commerce and Science Kamptee organized a "National Science Day Celebration" on 28<sup>th</sup> February 2018 under the banner of Microbiology Society India. "The National Science Day" was celebrated to commemorate and honor the work of eminent Physicist Sir Dr. C. V. Raman; and in order to mark his outstanding contribution in the invention of Scattering of Light.

The event was organized under the guidance of Dr. Alok Rai, Teacher-Incharge of Microbiology Society. Principal of college, Dr. M.B. Bagade presides the event, while Dr. Rakesh Thakare, HOD department of Microbiology, Yashwantrao Chavan Arts, Commerce and Science College Lakhandur, Bhandara was as Guest of Honor. Dr. Ansari, Vice-principal and HOD of Biochemistry, HOD and PG coordinator, Dr. Arun Ingale, Dr. Ratiram Chaudhary, HOD and PG coordinator of department of Chemistry, Dr. Sudip Mondal, Mr. Sachin Yerpude, Mrs. Neha Deshattiwar, Mrs. Reetika Thakare, Mr. Ajay Potbhare, Mrs. Dhole and students of B.Sc and M.Sc. (Microbiology/Chemistry) were present in the event.

The event was delighted by inspirational words by Principal, he motivated students to understand the scientific concepts and inculcate science. Likewise, our Guest of Honor Dr. Rakesh Thakare shared an inspiring story of Nobel Laureate Dr. C.V. Raman. He also motivated and appealed students to learn the concepts of science, work hard, read standard reference books, and try to understand the concepts of sciences rather than mugging up. Moreover, On the occasion of National Science day various competitions and activities were organized and M.Sc. and B.Sc. students from department of Microbiology actively participated in this scientific gathering. In seminar competitions total **8 students from M.Sc. and B.Sc.** actively participated, Miss. Naina Kale, B.Sc Sem-I presented on "Bioremediation", while Miss. Alka Ramesh Saroj, presented on "Raman Spectroscopy". Another interesting presentation was given by Miss. Neha Deshattiwar research scholar; he explained the Antimicrobial activity of phytochemical against MDR specific strain. The program was conducted by Miss. Achal Jaiswal, while vote of thanks delivered by Miss. Mayuri Pandey.

The PG department of Microbiology organized the quiz competition that will inspire our students to renew their scientific temper. In this **26 students get participate** from UG and PG.