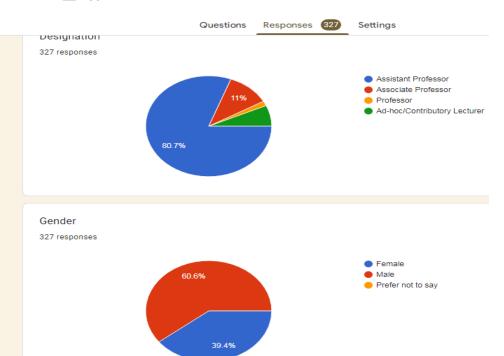

ecognised by Govt. of Maharashtra & Affiliated to RTM Nagpur University, Nagpur Reaccredited with 'A' Grade by NAAC, Bangalore Granted Hindi Liguistics Minority Status by Govt. of Maharashtra



#### NATIONAL WEBINAR

#### Registration Form for National Webinar

Dear Faculty Members,

We are happy to announce that Two Day National Webinar On "ICT Tools for College Teachers" is going to be organised by Internal Quality Assurance Cell (IQAC), Seth Kesarimal Porwal College of Arts and Science and Commerce, Kamptee, Nagpur-441001 on 28th & 29th May, 2020 at 10 AM -11.30 AM, IST.

We are highly honoured to have with us as esteemed speakers viz;

1. Dr. S. B. KISHOR Head, Department of Computer Sci., Sardar Patel Mahavidhyalaya, Chandrapur, Maharashtra

National Webinar Registration Form 🗀 🌣





Dr. Sudip Mondal Convener

#### ShikshanPrasarak Mandal's Seth Kesarimal Porwal College of Art and Science And Commerce, Kamptee, Nagpur

#### Department of Physics (Sr. College) Report

#### Title:- One day Webinar on Interview Skills organized on 8th August 2020

The Department of Physics organized a one day webinar on "Interview skills" for graduate students on 8<sup>th</sup> August 2020 at Dept. of Physics, Seth Kesarimal Porwal College of Art and Science And Commerce, Kamptee, Nagpur.

The program was conducted under the guidance of Dr. M.B. Bagde Principal Seth Kesarimal Porwal College of Art and Science And Commerce, Kamptee, Nagpur.The programme was Chaired by Dr. Y.D. Tembhurkar, Head of the department Physics, Seth Kesarimal Porwal College of Art and Science And Commerce, Kampt