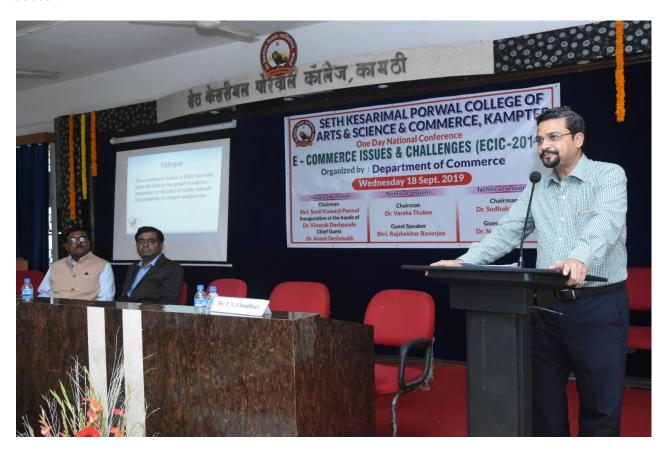

## Academic Year 2019 - 2020

| S.<br>No. | Year | Name of the workshop / seminar / conference                                         | Number of Participants | Date From – To              |
|-----------|------|-------------------------------------------------------------------------------------|------------------------|-----------------------------|
| 1         | 2019 | QVersity Seminar on Online Courses                                                  | 77                     | 26.07.2019                  |
| 2         | 2019 | One day National Conference on Online<br>Business Issues & Challenges (OBIC – 2019) | 350                    | 18.09.2019                  |
| 3         | 2019 | One Day Regional Workshop on Research Work & its Significance                       | 220                    | 27.09.2019                  |
| 4         | 2019 | National Conference on Solid State<br>Chemistry & Allied Areas (NCSCA-2019)         | 690                    | 20.12.2019 to 21.12.2019    |
| 5         | 2020 | Awareness Seminar regarding Air Force<br>Recruitments                               | 158                    | 05.02.2020                  |
| 6         | 2020 | Two Day International Conference on Future<br>Tech of Life Sciences                 | 550                    | 14.02.2020 to<br>15.02.2020 |
| 7         | 2020 | One Day Skill Enhancement Workshop for Teaching staff members & PG students         | 80                     | 03.03.2020                  |
| 8         | 2020 | International Webinar on Researching & Writing a Masters Dissertation               | 750                    | 25.05.2020                  |
| 9         | 2020 | Two Day National Webinar on ICT Tools for<br>College Teachers                       | 350                    | 28.05.2020 to 29.05.2020    |
|           | ı    |                                                                                     |                        |                             |