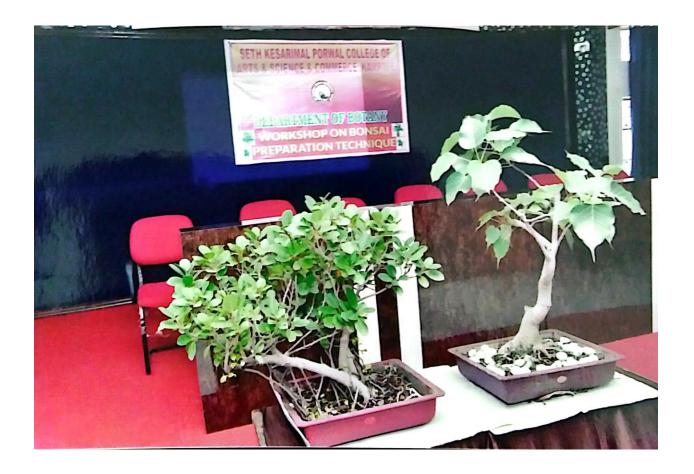

|           | Academic Year 2017 - 2018 |                                                                                                     |                        |                          |  |  |
|-----------|---------------------------|-----------------------------------------------------------------------------------------------------|------------------------|--------------------------|--|--|
| S.<br>No. | Year                      | Name of the workshop / seminar / conference                                                         | Number of Participants | Date From – To           |  |  |
| 1         | 2018                      | Bank Customer Meet                                                                                  | 47                     | 20.02.2018               |  |  |
| 2         | 2018                      | National Science Day Program                                                                        | 34                     | 28.02.2018               |  |  |
|           |                           |                                                                                                     |                        |                          |  |  |
|           |                           | Academic Year 2018 - 2019                                                                           |                        |                          |  |  |
| S.<br>No. | Year                      | Name of the workshop / seminar / conference                                                         | Number of Participants | Date From – To           |  |  |
| 1         | 2018                      | One Day Workshop on Reviewing Teaching<br>Practices in Biochemistry for teachers in<br>Biochemistry | 15                     | 01.09.2018               |  |  |
| 2         | 2018                      | Workshop for students on Bonsai Preparation<br>Techniques                                           | 118                    | 14.09.2018               |  |  |
| 3         | 2018                      | Workshop on Tools of Bioinformatics for students                                                    | 92                     | 28.09.2018               |  |  |
| 4         | 2018                      | Meditation Workshop                                                                                 | 103                    | 28.09.2018 to 29.09.2018 |  |  |
| 5         | 2018                      | Orientation Program for Teaching Staff<br>Members on Quality Indicator Framework of<br>NAAC         | 35                     | 17.10.2018               |  |  |