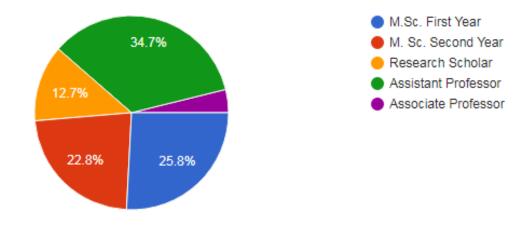

r Reaccredited with 'A' Grade by NAAC, Bangalore Granted Hindi Liguistics Minority Status by Govt. of Maharashtra



### **International Webinar**

# Registration Form for International Webinar

PG Students/Research Scholar/Faculty Members,

We are happy to announce that International webinar on 'Researching and Writing a Masters Dissertation' is going to be organised by PG Department of Chemistry and Microbiology, Seth Kesarimal Porwal College of Arts and Science and Commerce, Kamptee on 25th May 2020, 11 am -1 pm, IST.

We are highly honored to have with us as speakers,

1. Dr. Aniruddha Mondal

Postdoctoral Researcher

Department of Chemical Engineering and Biotechnology,

Tatung University,

Taipei City 104, Taiwan

Google Scholar: t lv/Vh7h

#### 6. Designation

#### 2,386 responses



#### 7. Gender

#### 2,386 responses



Dr. R. G. Chaudhary
Convener

# National Webinar on 'ICT Tools for College Teachers' 28<sup>th</sup> & 29<sup>th</sup> May 2020

Two day National Webinar on ICT Tools for College Teachers' organized by the Internal Quality Assurance Cell (IQAC), Seth Kesarimal Porwal College of Arts and Science and Commerce, Kamptee, on 28th and 29th May 2020. The event is organized on Zoom virtual meeting platform and streamed on YouTube. Total registration for the event was 327 from 20 different universities. Two very eminent speakers was invited for the said event, on day one Dr. S. B. Kishor, Head, Department of Computer Science, Sardar Patel Mahavidhyalaya, Chandrapur was the guest Topic of his presentation was 'Smart Teacher Using Google Docs'. On second day