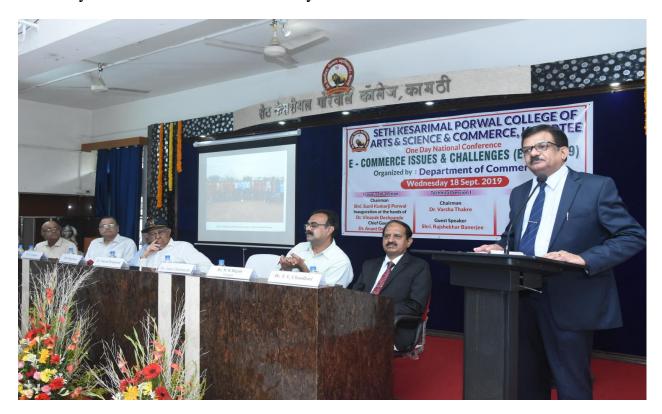

## Academic Year 2019 - 2020

| S.<br>No. | Year | Name of the workshop / seminar / conference                                         | Number of Participants | Date From – To              |
|-----------|------|-------------------------------------------------------------------------------------|------------------------|-----------------------------|
| 1         | 2019 | QVersity Seminar on Online Courses                                                  | 77                     | 26.07.2019                  |
| 2         | 2019 | One day National Conference on Online<br>Business Issues & Challenges (OBIC – 2019) | 350                    | 18.09.2019                  |
| 3         | 2019 | One Day Regional Workshop on Research Work & its Significance                       | 220                    | 27.09.2019                  |
| 4         | 2019 | National Conference on Solid State<br>Chemistry & Allied Areas (NCSCA-2019)         | 690                    | 20.12.2019 to 21.12.2019    |
| 5         | 2020 | Awareness Seminar regarding Air Force<br>Recruitments                               | 158                    | 05.02.2020                  |
| 6         | 2020 | Two Day International Conference on Future<br>Tech of Life Sciences                 | 550                    | 14.02.2020 to<br>15.02.2020 |
| 7         | 2020 | One Day Skill Enhancement Workshop for Teaching staff members & PG students         | 80                     | 03.03.2020                  |
| 8         | 2020 | International Webinar on Researching & Writing a Masters Dissertation               | 750                    | 25.05.2020                  |
| 9         | 2020 | Two Day National Webinar on ICT Tools for<br>College Teachers                       | 350                    | 28.05.2020 to 29.05.2020    |
|           | ı    |                                                                                     |                        |                             |