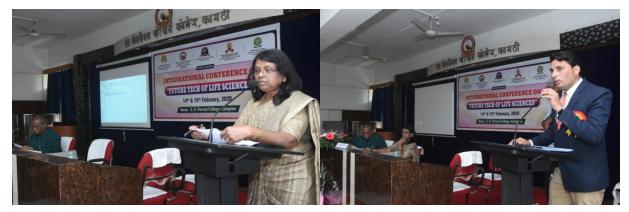

## Academic Year 2019 - 2020

| S.<br>No. | Year | Name of the workshop / seminar / conference                                         | Number of Participants | Date From – To              |
|-----------|------|-------------------------------------------------------------------------------------|------------------------|-----------------------------|
| 1         | 2019 | QVersity Seminar on Online Courses                                                  | 77                     | 26.07.2019                  |
| 2         | 2019 | One day National Conference on Online<br>Business Issues & Challenges (OBIC – 2019) | 350                    | 18.09.2019                  |
| 3         | 2019 | One Day Regional Workshop on Research Work & its Significance                       | 220                    | 27.09.2019                  |
| 4         | 2019 | National Conference on Solid State<br>Chemistry & Allied Areas (NCSCA-2019)         | 690                    | 20.12.2019 to 21.12.2019    |
| 5         | 2020 | Awareness Seminar regarding Air Force<br>Recruitments                               | 158                    | 05.02.2020                  |
| 6         | 2020 | Two Day International Conference on Future<br>Tech of Life Sciences                 | 550                    | 14.02.2020 to<br>15.02.2020 |
| 7         | 2020 | One Day Skill Enhancement Workshop for Teaching staff members & PG students         | 80                     | 03.03.2020                  |
| 8         | 2020 | International Webinar on Researching & Writing a Masters Dissertation               | 750                    | 25.05.2020                  |
| 9         | 2020 | Two Day National Webinar on ICT Tools for<br>College Teachers                       | 350                    | 28.05.2020 to 29.05.2020    |
|           | ı    |                                                                                     |                        |                             |