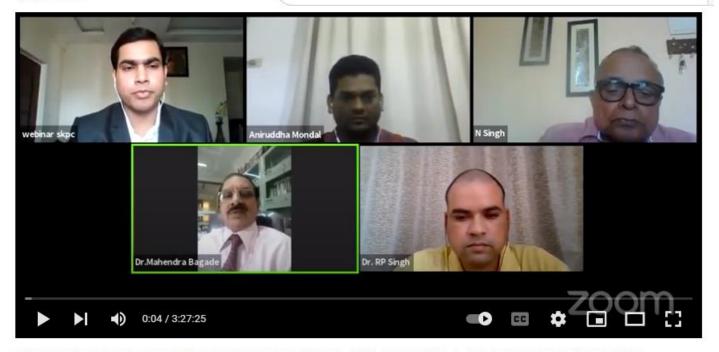

## Academic Year 2019 - 2020

| S.<br>No. | Year | Name of the workshop / seminar / conference                                         | Number of Participants | Date From – To              |
|-----------|------|-------------------------------------------------------------------------------------|------------------------|-----------------------------|
| 1         | 2019 | QVersity Seminar on Online Courses                                                  | 77                     | 26.07.2019                  |
| 2         | 2019 | One day National Conference on Online<br>Business Issues & Challenges (OBIC – 2019) | 350                    | 18.09.2019                  |
| 3         | 2019 | One Day Regional Workshop on Research Work & its Significance                       | 220                    | 27.09.2019                  |
| 4         | 2019 | National Conference on Solid State<br>Chemistry & Allied Areas (NCSCA-2019)         | 690                    | 20.12.2019 to 21.12.2019    |
| 5         | 2020 | Awareness Seminar regarding Air Force<br>Recruitments                               | 158                    | 05.02.2020                  |
| 6         | 2020 | Two Day International Conference on Future<br>Tech of Life Sciences                 | 550                    | 14.02.2020 to<br>15.02.2020 |
| 7         | 2020 | One Day Skill Enhancement Workshop for Teaching staff members & PG students         | 80                     | 03.03.2020                  |
| 8         | 2020 | International Webinar on Researching & Writing a Masters Dissertation               | 750                    | 25.05.2020                  |
| 9         | 2020 | Two Day National Webinar on ICT Tools for<br>College Teachers                       | 350                    | 28.05.2020 to 29.05.2020    |
|           | ı    |                                                                                     |                        |                             |